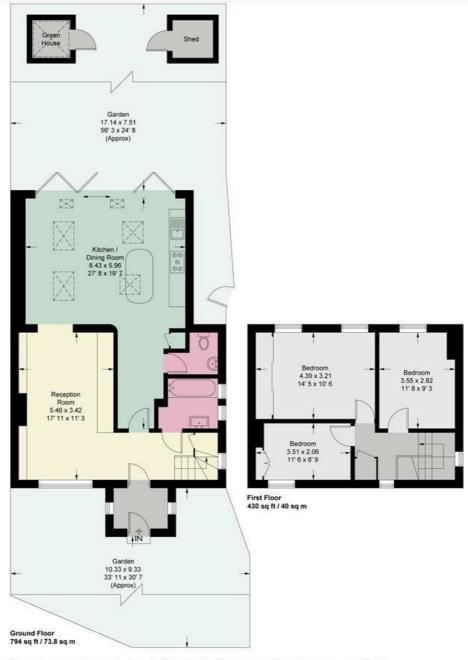

## **Lambert Avenue**

Approximate Gross Internal Area = 1224 sq ft / 113.8 sq m (Excluding Shed / Garden House)

This plan is not to scale and must be used as layout guidance only. All measurements and areas are approximate and should not be relied upon to provide accurate information. This plan must not be relied upon when making property valuations, design considerations or any other such relevant decisions. We accept no responsibility or liability (whether in contract, tort or otherwise) in relation to any loss whatsoever arising from or in connection with any use of this plan or the adequacy, accuracy or completeness of it or any information within it.