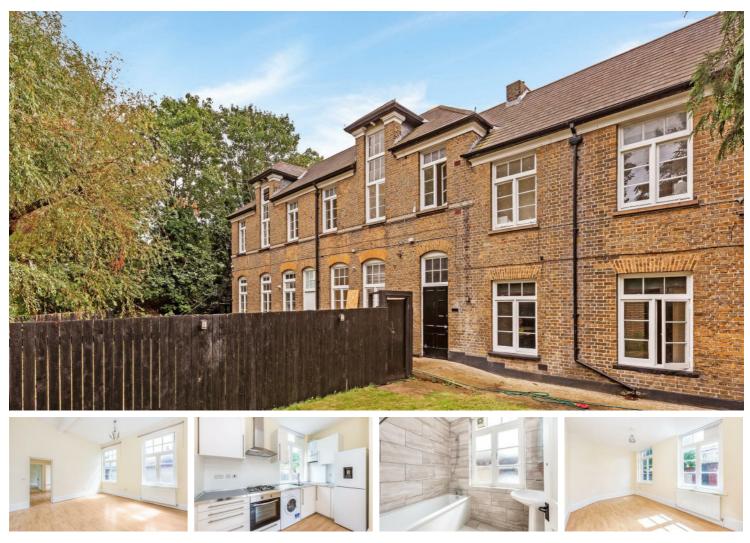

# £1,900 Per Month

Per Month

A spacious newly refurbished two double bedroom ground floor flat which is situated in a converted school building located moments from Wandsworth town centre. Comprising spacious lounge, fitted kitchen / dining room, two spacious double bedrooms, bathroom with over bath shower and separate w/c. The property further benefits from a communal garden.

Modern Bathroom

Two double bedrooms

- 🕑 Open Plan Reception
- Modern Kitchen

- East Putney Tube
  Brandelhow Primary
  Communal Garden
  Furnished
  - Newly Refurbished

OPEN 7 DAYS A WEEK • Weekdays until 9pm • Weekends until 5pm