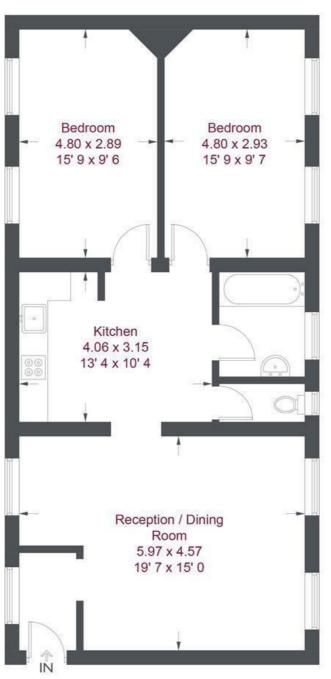

#### **Ground Floor**

### West Hill

Approximate Gross Internal Area = 837 sq ft / 77.8 sq m

Not to scale, for guidance only and must not be relied upon as a statement of fact All measurements and areas are approximate only and have been prepared in accordance with the current edition of the RICS Code of Measuring Practice