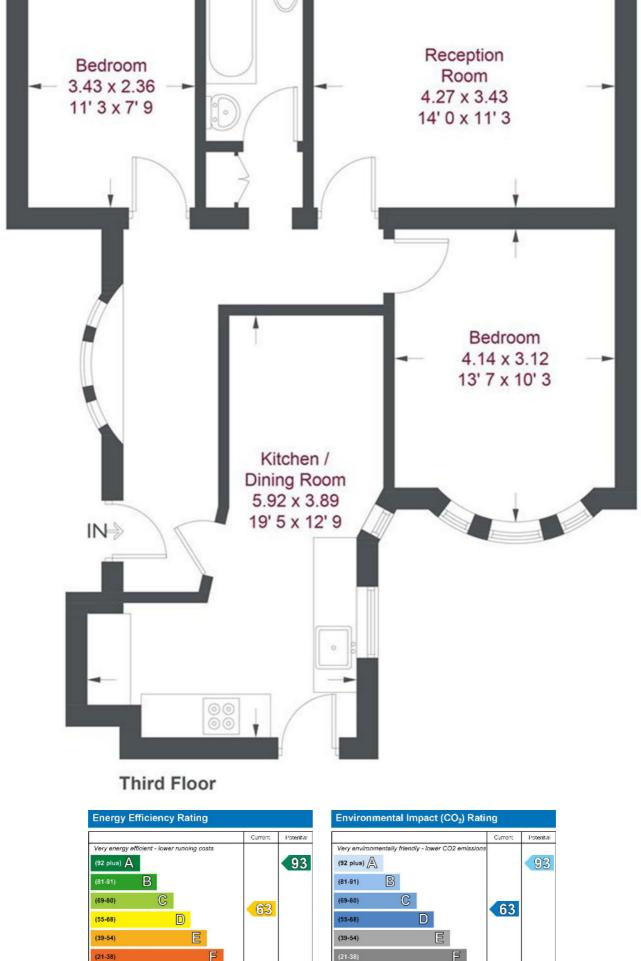

## Upper Richmond Road, London, SW15

A beautifully presented 747sq ft two bedroom third floor flat located within a popular Art Deco building on Upper Richmond Road, Putney. This charming property is a stunning example with many original features, excellent entertaining space, garage, two double bedrooms with a modern kitchen and bathroom. The property will be sold chain free with a share of the freehold. Additional benefits, communal garden residents lift, basement for bike storage and off street parking.

In close proximity to Wellwood Court are local shops, cafes and a swimming pool/fitness. The Upper Richmond Road is well served by buses and East Putney tube station is around four stops away.

Share of Freehold. Service charge: £2500/annul Ground charge: peppercorn. EPC rating D. Council tax band D

OPEN 7 DAYS A WEEK • Weekdays until 9pm • Weekends until 5pm

G Not energy efficient - higher running costs EU Directive 2002/91/EC **England & Wales** 

F G Not environmentally friendly - higher CO2 emission EU Directive 2002/91/EC **England & Wales** 