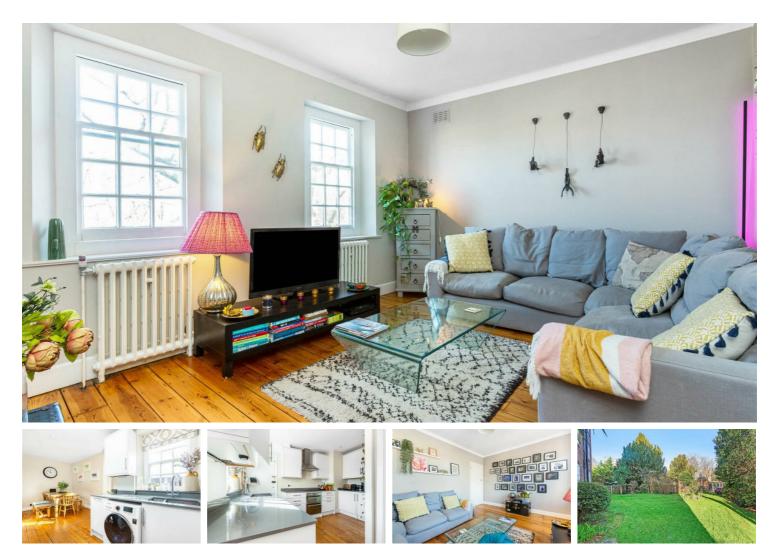

## Upper Richmond Road, London, SW15

A beautifully presented 747sq ft two bedroom third floor flat located within a popular Art Deco building on Upper Richmond Road, Putney. This charming property is a stunning example with many original features, excellent entertaining space, garage, two double bedrooms with a modern kitchen and bathroom. The property will be sold chain free with a share of the freehold. Additional benefits, communal garden residents lift, basement for bike storage and off street parking.

In close proximity to Wellwood Court are local shops, cafes and a swimming pool/fitness. The Upper Richmond Road is well served by buses and East Putney tube station is around four stops away.

Share of Freehold. Service charge: £2500/annul Ground charge: peppercorn. EPC rating D. Council tax band D