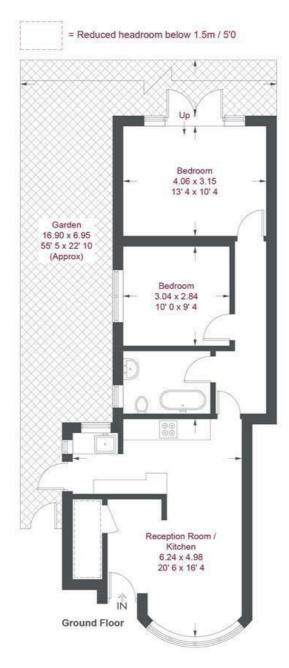

## Roehampton Vale

Approximate Gross Internal Area = 659 sq ft / 61.2 sq m (Excluding Reduced Headroom)
Reduced Headroom = 18 sq ft / 1.7 sq m
Total = 677 sq ft / 62.9 sq m

Not to scale, for guidance only and must not be relied upon as a statement of fact All measurements and areas are approximate only and have been prepared in accordance with the current edition of the RICS Code of Measuring Practice