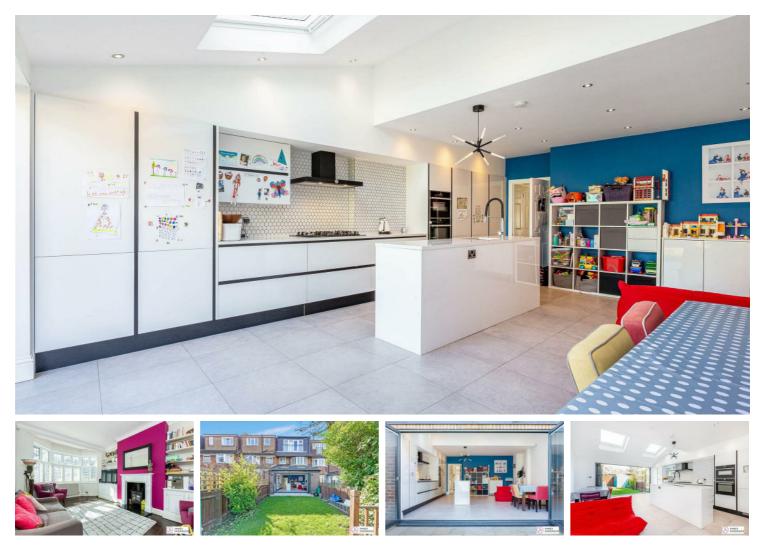

#### Per Month

Stunning four bedroom family home situated on the sought after Palmerston Road in Parkside East Sheen. This beautifully refurbished property offers a large eat-in kitchen with island, bi-folding doors out to the private garden, front reception room, three double bedrooms, fourth single bedroom, two modern bathrooms; one of which has a walk-in shower. Palmerston Road is located moments from Richmond Park, whilst being conveniently situated for all of the amenities of East Sheen including Waitrose, Mortlake station and several pubs/cafes/restaurants.

- Four Bedrooms Two Bathrooms Unfurnished Kitchen/Diner
- EPC Rating C

- Mortlake Station
- Sheen Mount Primary
- Close to Richmond Park
- Lovely Family Home
- Private Garden

OPEN 7 DAYS A WEEK • Weekdays until 9pm • Weekends until 5pm