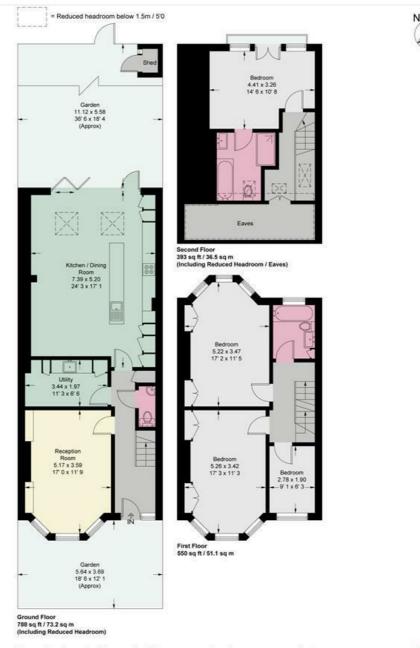

### **Palmerston Road**

Approximate Gross Internal Area = 1627 sq ft / 151.1 sq m (Excluding Reduced Headroom / Eaves / Shed) Reduced Headroom / Eaves = 104 sq ft / 9.7 sq m Total = 1731 sq ft / 160.8 sq m

This plan is not to scale and must be used as layout guidance only. All measurements and areas are approximate and should not be relied upon to provide accurate information. This plan must not be relied upon when making property valuations, design considerations or any other such relevant decisions. We accept no responsibility or liability (whether in contract, tort or otherwise) in relation to any loss whatsoever arising from or in connection with any use of this plan or the adequacy, accuracy or completeness of it or any information within it.