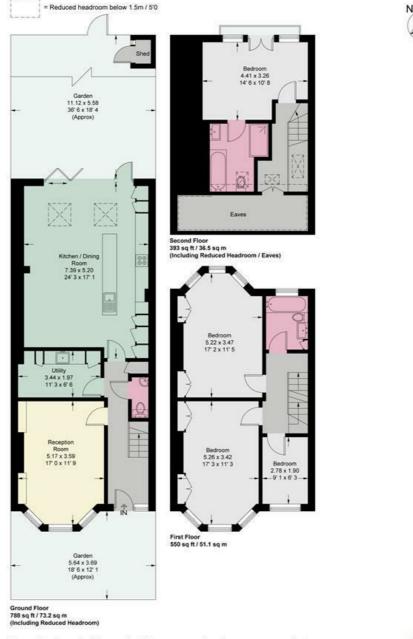

## **Palmerston Road**

Approximate Gross Internal Area = 1627 sq ft / 151.1 sq m (Excluding Reduced Headroom / Eaves / Shed)
Reduced Headroom / Eaves = 104 sq ft / 9.7 sq m
Total = 1731 sq ft / 160.8 sq m

This plan is not to scale and must be used as layout guidance only. All measurements and areas are approximate and should not be relied upon to provide accurate information. This plan must not be relied upon when making property valuations, design considerations or any other such relevant decisions. We accept no responsibility or liability (whether in contract, tort or otherwise) in relation to any loss whatsoever arising from or in connection with any use of this plan or the adequacy, accuracy or completeness of it or any information within it.