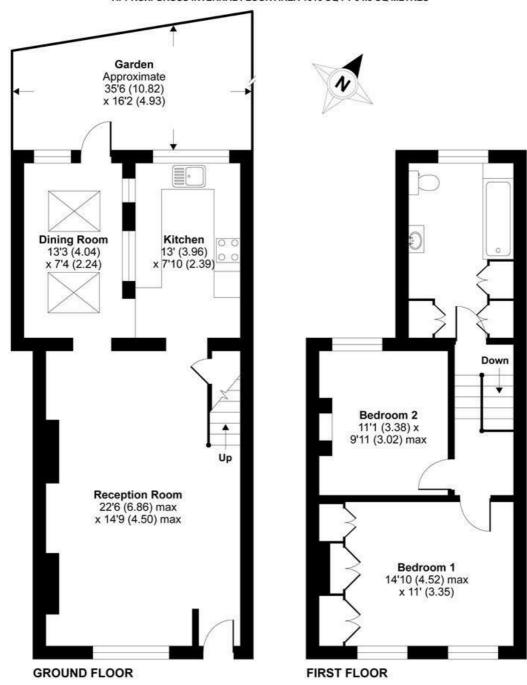

## Westfields Avenue, London, SW13

APPROX. GROSS INTERNAL FLOOR AREA 1016 SQ FT 94.3 SQ METRES

Whilst every attempt has been made to ensure the accuracy of the floor plan contained here, measurements of doors, windows and rooms are approximate and no responsibility is taken for any error, omission or misstatement. These plans are for representation purposes only as defined by RICS Code of Measuring Practice and should be used as such by any prospective purchaser. Specifically no guarantee is given on the total square footage of the property if quoted on this plan. Any figure given is for initial guidance only and should not be relied on as a basis of valuation.