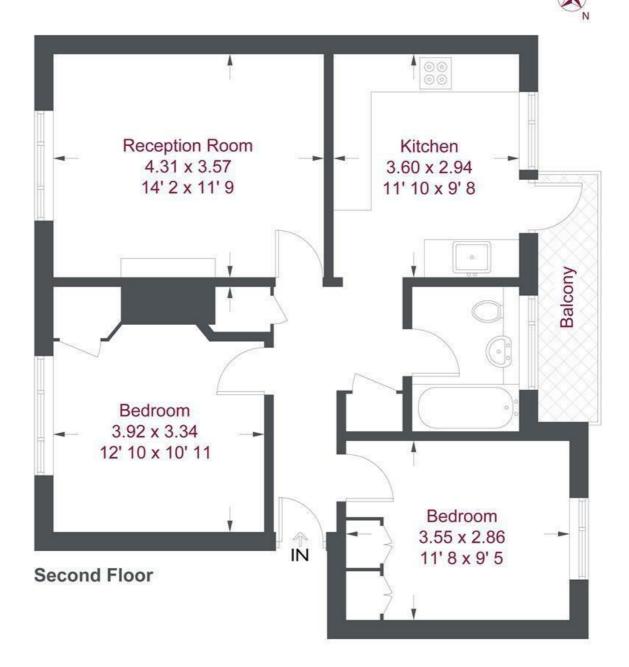

#### **Orchard Court**

Approximate Gross Internal Area = 696 sq ft / 64.7 sq m

Not to scale, for guidance only and must not be relied upon as a statement of fact All measurements and areas are approximate only and have been prepared in accordance with the current edition of the RICS Code of Measuring Practice