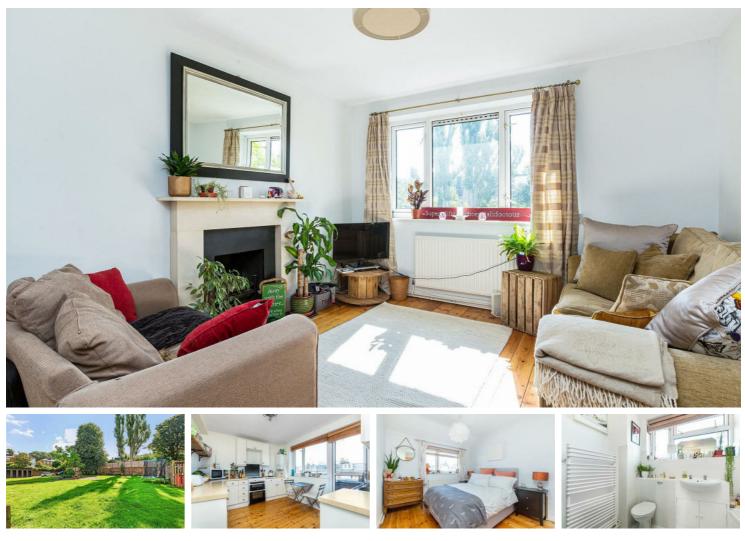

### Per Calendar Month

A bright and spacious two double bedroom apartment situated in a desirable area of Barnes. The property has been recently refurbished offering wooden flooring throughout and light neutral decor. The eat in kitchen complete with appliances has access out to a private balcony, there is a spacious reception room, two double bedrooms and a modern family bathroom. The property also benefits from communal gardens, off street parking and a storage cupboard separate to the apartment.

- Two Double Bedrooms Modern Bathroom
- Spacious Reception
- Fitted Kitchen
- EPC Rating D / Council Tax D / Deposit £2,134.61
- Barnes Station
  St Osmund's School
  Barnes Village
  Private Balcony
  Minimum Term 12 Months /