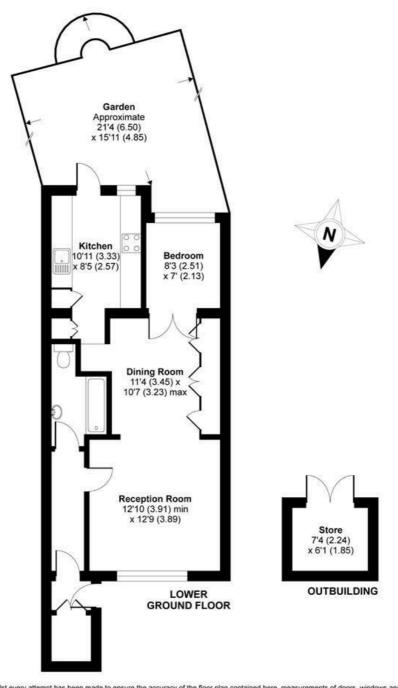

### St. Leonards Road, London, SW14

APPROX. GROSS INTERNAL FLOOR AREA 612 SQ FT 56.8 SQ METRES (EXCLUDES OUTBUILDING)

Whilst every attempt has been made to ensure the accuracy of the floor plan contained here, measurements of doors, windows and rooms are approximate and no responsibility is taken for any error, omission or misstatement. These plans are for representation purposes only as defined by RICS Code of Measuring Practice and should be used as such by any prospective purchaser. Specifically no guarantee is given on the total square footage of the property if quoted on this plan. Any figure given is for initial guidance only and should not be relied on as a basis of valuation.