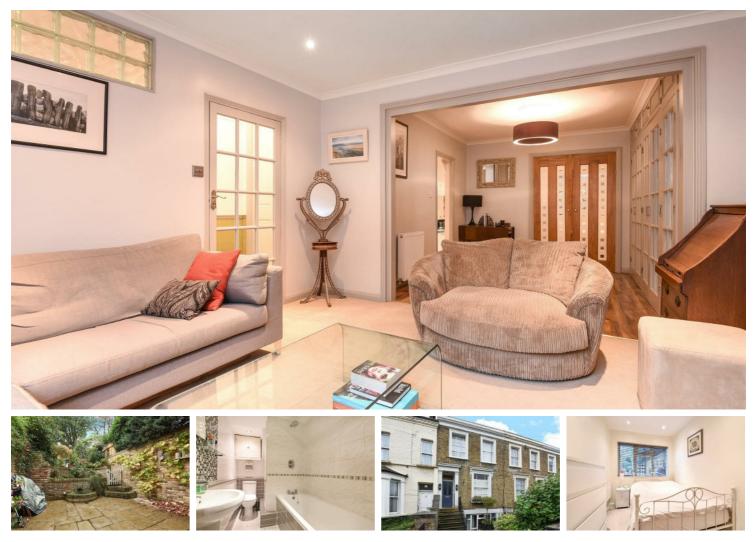

#### Offers In Excess Of

St Leonards Road is a one bedroom lower ground floor period conversion situated within easy reach of the town centre of East Sheen. The property is arranged over one floor. The accommodation provides entrance hall, through lounge, kitchen with plenty of storage, one double bedroom, modern stylish bathroom and a lovely south facing rear garden. The property is well presented throughout and also benefits from a lock up storage to the front. St Leonards Road is conveniently located for the extensive shopping and leisure amenities of East Sheen including Waitrose, a number of gastro pubs, restaurants and coffee shops together with bus routes giving access to Richmond, Putney, Barnes and Hammersmith. Mortlake station is within walking distance with direct access to London Waterloo. Richmond Park is of course also within easy reach. Lease and service charge information is available on request.