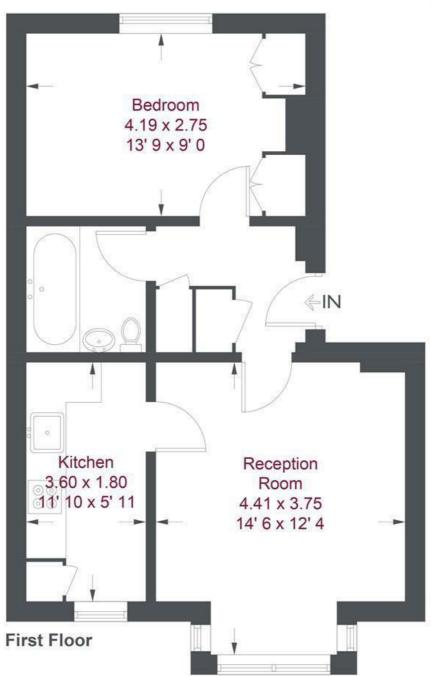

## **Dovecote Gardens**

Approximate Gross Internal Area = 477 sq ft / 44.3 sq m

Not to scale, for guidance only and must not be relied upon as a statement of fact All measurements and areas are approximate only and have been prepared in accordance with the current edition of the RICS Code of Measuring Practice