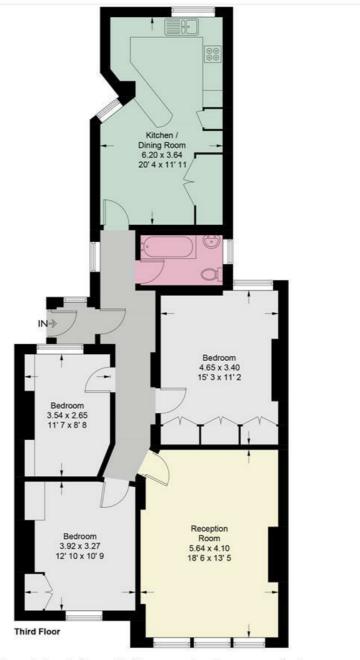

Unfurnished

Minimum term 12 months / Deposit £3230.77

This plan is not to scale and must be used as layout guidance only. All measurements and areas are approximate and should not be relied upon to provide accurate information. This plan must not be relied upon when making property valuations, design considerations or any other such relevant decisions. We accept no responsibility or liability (whether in contract, tort or otherwise) in relation to any loss whatsoever arising from or in connection with any use of this plan or the adequacy, accuracy or completeness of it or any information within it.