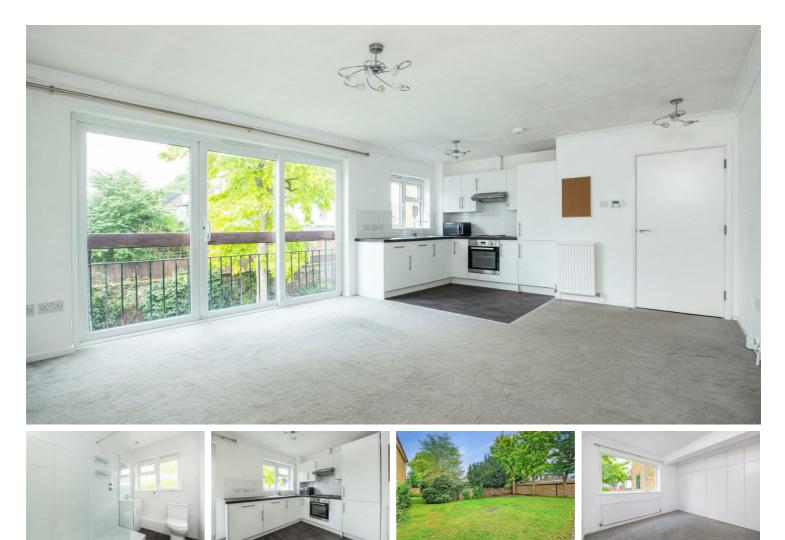

### Temple Sheen Road, East Sheen, SW14

A large and newly renovated one bedroom apartment located on the Park Side of East Sheen with its own private garage. The property is presented in excellent order and boasts over 550 sq ft of spacious and airy accommodation. The layout comprises of the entrance into hallway, one modern shower bathroom, a wonderful west facing open plan kitchen / living area and a double bedroom with built in wardrobes. The property further benefits from a private garage and access to well-maintained communal gardens. Merricks Court is located on Temple Sheen Road and is within easy reach of the extensive shopping and leisure amenities of East Sheen. This property is available immediately.

- ₽ \_\_\_\_\_
- 🚆 Large One Bedroom Flat
  - Modern Shower Bathroom
  - 🗜 🛛 Open Plan Reception Room
  - Newly Fitted Kitchen
  - EPC Rating C

- 📮' Connections From Mortlake Station
- 🕏 🛛 Top Floor (First) Apartment
- Parkside Location
- Private Garage
- Available Now