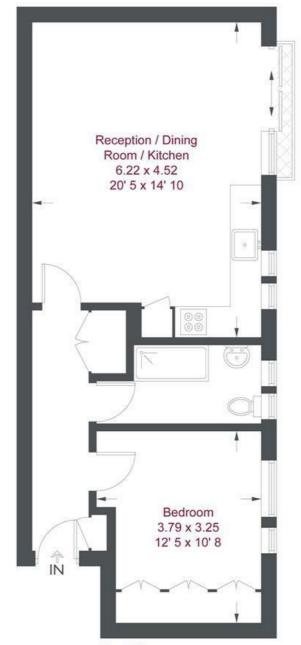

#### **First Floor**

#### Merrick's Court

Approximate Gross Internal Area = 556 sq ft / 51.7 sq m

This plan is not to scale and must be used as layout guidance only. All measurements and areas are approximate and should not be relied upon to provide accurate information. This plan must not be relied upon when making property valuations, design considerations or any other such relevant decisions. We accept no responsibility or liability (whether in contract, tort or otherwise) in relation to any loss whatsoever arising from or in connection with any use of this plan or the adequacy, accuracy or completeness of it or any information within it.