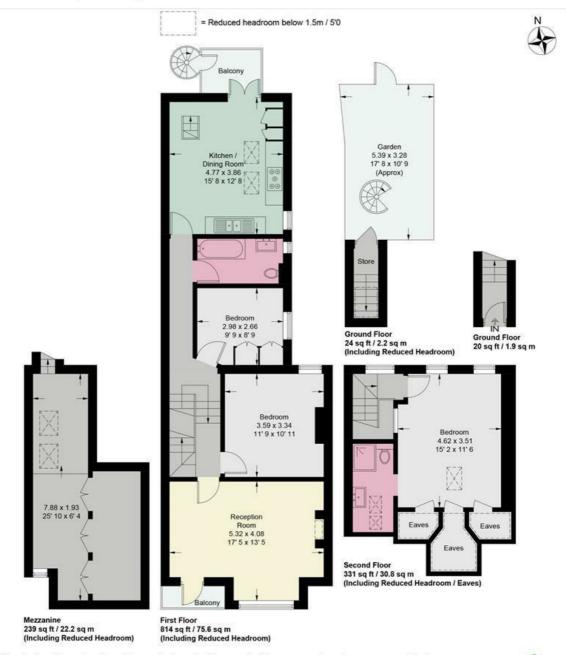

## St. Anns Road

Approximate Gross Internal Area = 1367 sq ft / 127 sq m (Excluding Reduced Headroom / Eaves) Reduced Headroom / Eaves = 61 sq ft / 5.7 sq m Total = 1428 sq ft / 132.7 sq m

This plan is not to scale and must be used as layout guidance only. All measurements and areas are approximate and should not be relied upon to provide accurate information. This plan must not be relied upon when making property valuations, design considerations or any other such relevant decisions. We accept no responsibility or liability (whether in contract, tort or otherwise) in relation to any loss whatsoever arising from or in connection with any use of this plan or the adequacy, accuracy or completeness of it or any information within it.