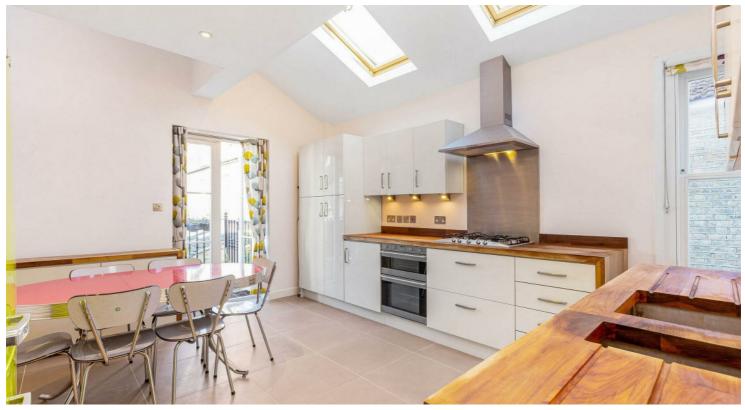

## St. Ann's Road, London, SW13

Per Month

Arranged over two floors, this first floor split level three bedroom maisonette has been fully refurbished throughout to a very high standard. Leading up from the private entrance the property offers a bright spacious living room, a lovely fully fitted eat-in kitchen, modern bathroom with shower over bath a double bedroom and single bedroom. The principal bedroom can be found on the second floor which benefits from a en-suite bathroom and an abundance of built in storage. The property also offers a pretty courtyard garden with rear access The property is located close to all of the amenities of Barnes High Street. St Anns road is located just off of Barnes High Street and Barnes Bridge Station is just a short walk away. Viewing is highly recommended.

Three Double Bedrooms

Two Modern Bathrooms

Spacious Reception Room

Modern Fitted Kitchen

EPC Rating C

Barnes Bridge Station

Outstanding Local Schools

Central Barnes