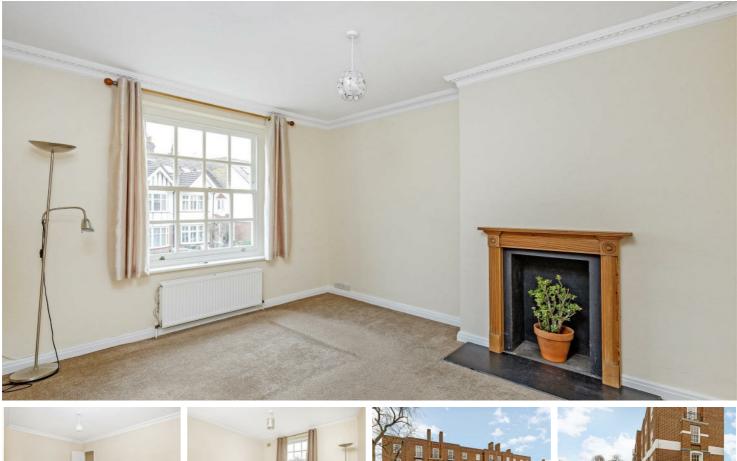

# Per Month

Spacious and bright one bedroom apartment on the popular Sheen Lane. Situated a short walk from Mortlake Station, is this wonderful apartment offering a spacious living room, separate fully fitted kitchen, double bedroom and modern bathroom with walk-in shower. Further benefits include double glazed windows, neutral decor and a new boiler. Sheen Lane is moments from all of the cafes, shops and restaurants in East Sheen while Richmond Park is a short stroll away.

- One Double Bedroom Modern Bathroom
- Bright Reception
- Spacious Kitchen
- EPC Rating - C

- '🛱' Mortlake Station
- 🕏 🛛 Thomson House Primary
- Close to Richmond Park
- Central East Sheen
- Double Glazed Windows