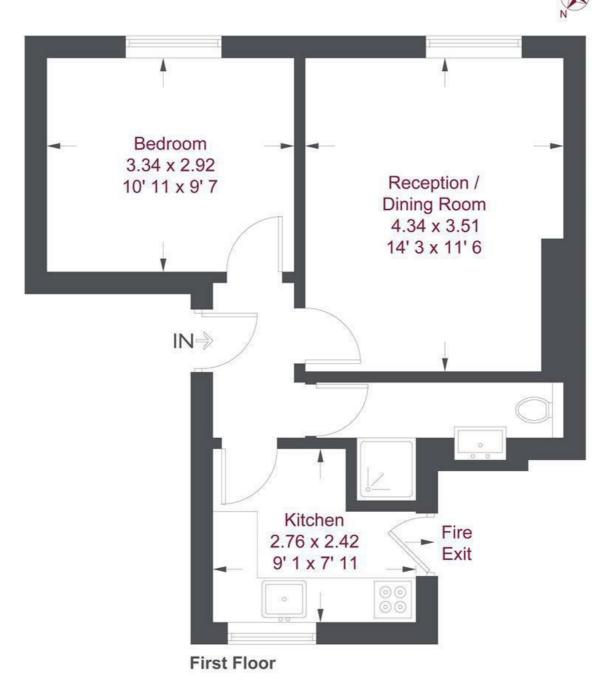

### Cedar Court

Approximate Gross Internal Area = 426 sq ft / 39.6 sq m

Not to scale, for guidance only and must not be relied upon as a statement of fact All measurements and areas are approximate only and have been prepared in accordance with the current edition of the RICS Code of Measuring Practice