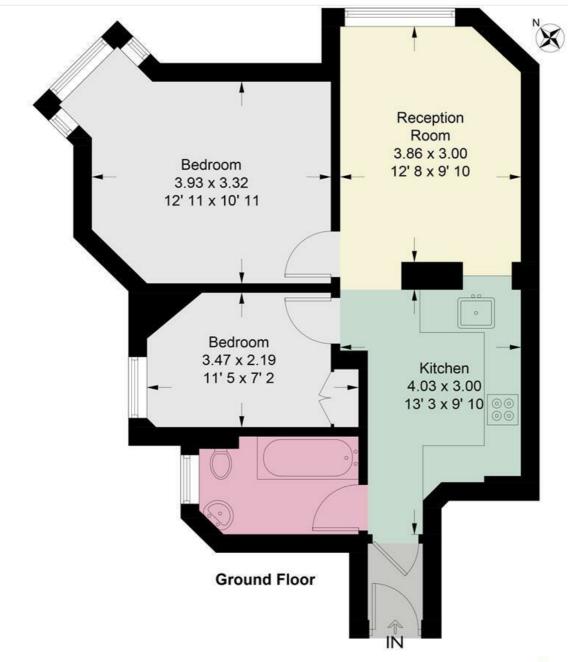

## **Lanark Mansions**

Approximate Gross Internal Area = 529 sq ft / 49.2 sq m

This plan is not to scale and must be used as layout guidance only. All measurements and areas are approximate and should not be relied upon to provide accurate information. This plan must not be relied upon when making property valuations, design considerations or any other such relevant decisions. We accept no responsibility or liability (whether in contract, tort or otherwise) in relation to any loss whatsoever arising from or in connection with any use of this plan or the adequacy, accuracy or completeness of it or any information within it.