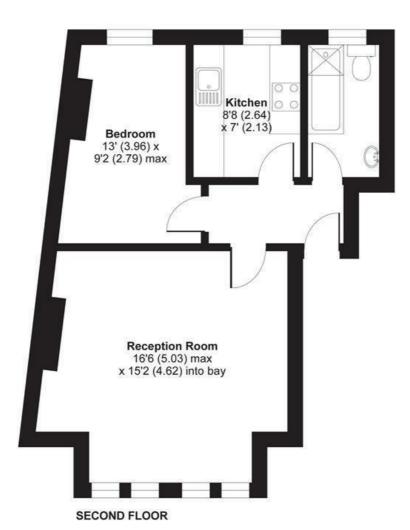

## Mortlake High Street, London, SW14

APPROX. GROSS INTERNAL FLOOR AREA 483 SQ FT 44.8 SQ METRES

Whilst every attempt has been made to ensure the accuracy of the floor plan contained here, measurements of doors, windows and rooms are approximate and no responsibility is taken for any error, omission or misstatement. These plans are for representation purposes only as defined by RICS Code of Measuring Practice and should be used as such by any prospective purchaser. Specifically no guarantee is given on the total square fortage of the property if quoted on this plan. Any figure given is for initial guidance only and should not be relied on as a basis of valuation.

Copyright nichecom.co.uk 2019 Produced for James Anderson REF: 512370