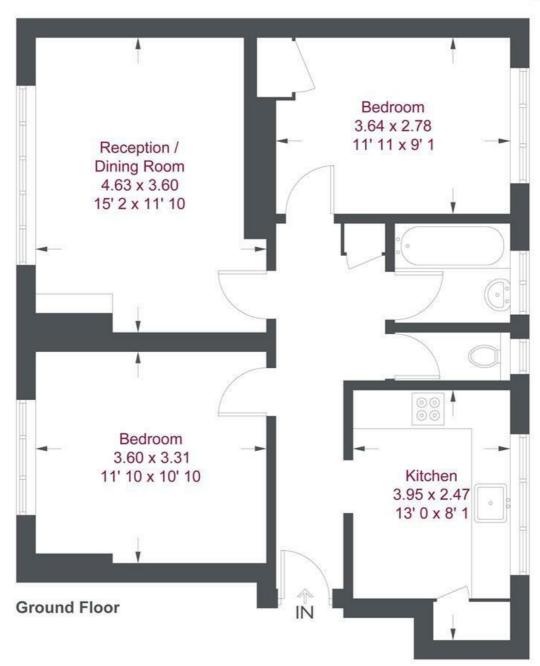

## Sussex Court

Approximate Gross Internal Area = 705 sq ft / 65.5 sq m

Not to scale, for guidance only and must not be relied upon as a statement of fact All measurements and areas are approximate only and have been prepared in accordance with the current edition of the RICS Code of Measuring Practice