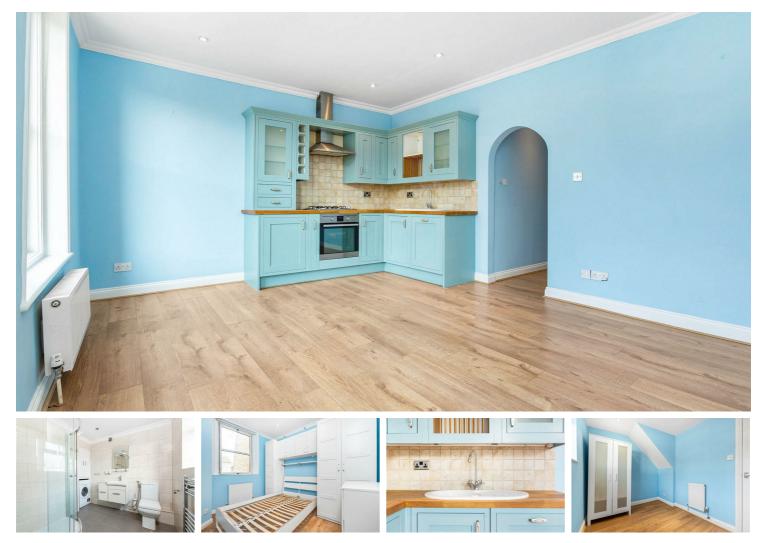

### Per Month

Presented to the market is a tastefully refurbished first floor two bedroom apartment situated within easy reach of Hammersmith Tube and Barnes Village. This apartment has been finished to an exceptional standard throughout, internally it offers spacious open plan kitchen and living accommodation, the fitted kitchen offers a range of units with gas hob and built in appliances. There is a generous and stylish fully tiled bathroom, complete with a large shower unit and new fittings throughout.

- Two bedrooms
- Modern Bathroom
- Spacious Reception Room
- 111 Open Plan Kitchen
- EPC Rating C

- Hammersmith Tube
- Outstanding Local Schools
- Close to amenities
- Split level apartment
- **River Thames**