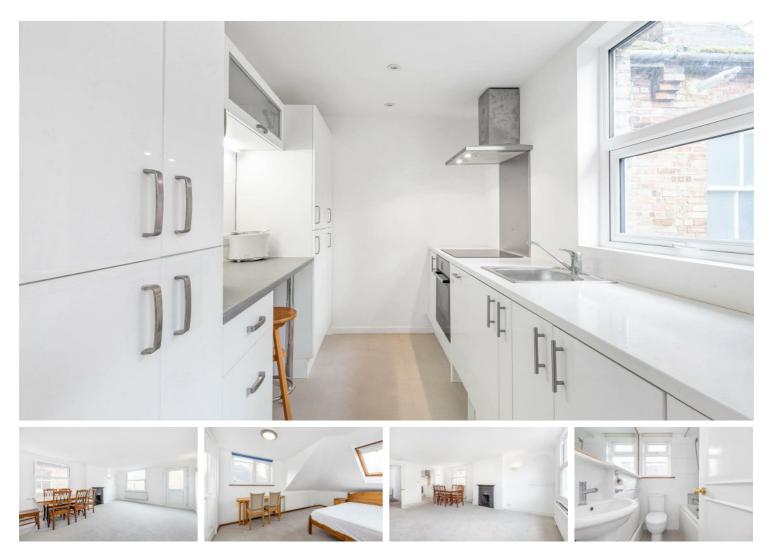

# £400,000

Offers In Excess Of

An extremely spacious and well presented apartment offered for sale in great condition with no chain. Tucked away from the high street providing a quiet living space, the property is arranged over two floors with an airy and spacious reception room featuring a Juliette balcony, a separate modern fully fitted kitchen, two good sized bedrooms and a large bathroom. The property is located for the extensive shopping and leisure amenities of East Sheen including Waitrose, a number of pubs, restaurants and coffee shops together with bus routes giving access to Richmond, Putney, Barnes and Hammersmith. Richmond Park is within walking distance, as is Mortlake station with direct access to London Waterloo. Service charge and lease details available upon request.

Council tax band = C

- 🚆 Two Bedrooms
  - 🚶 Large Bathroom
  - Light Reception Room
- Modern Integrated Kitchen
- EPC Rating D

- 🛱 🛛 Close to Mortlake Station
- 🕏 🛛 No Onward Chain
- ♀ Central Location
- Juliette Balcony
- Over 700sqft