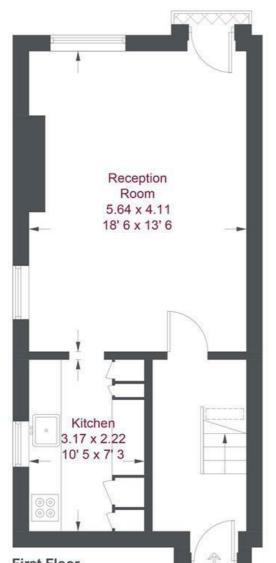

#### 020 8876 6611

= Reduced headroom below 1.5m / 5'0

Bedroom 4.71 x 3.55

15' 5 x 11' 8

Bedroom

4.05 x 2.00 13' 3 x 6' 7

(Including Reduced Headroom)

#### First Floor 398 sq ft / 37 sq m (Including Reduced Headroom)

### **Upper Richmond Road West**

Approximate Gross Internal Area = 677 sq ft / 62.9 sq m (Excluding Reduced Headroom) Reduced Headroom = 62 sq ft / 5.8 sq m

Reduced Headroom =  $62 \text{ sq } \pi / 5.8 \text{ sq } r$ 

Total = 739 sq ft / 68.7 sq m

This plan is not to scale and must be used as layout guidance only. All measurements and areas are approximate and should not be relied upon to provide accurate information. This plan must not be relied upon when making property valuations, design considerations or any other such relevant decisions. We accept no responsibility or liability (whether in contract, tort or otherwise) in relation to any loss whatsoever arising from or in connection with any use of this plan or the adequacy, accuracy or completeness of it or any information within it.

Second Floor

341 sq ft / 31.7 sq m

OPEN 7 DAYS A WEEK • Weekdays until 9pm • Weekends until 5pm