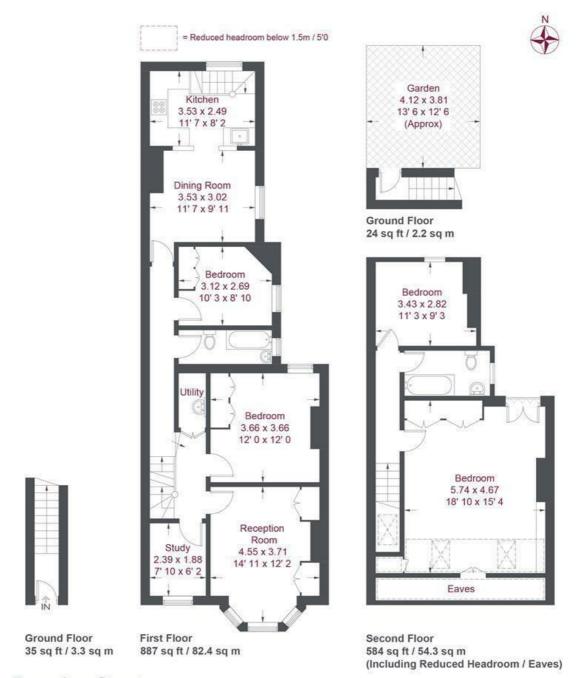

On the first floor the property offers versatile accommodation, benefiting from a light and airy bay fronted living room, double bedroom, office/study, further bedroom, family bathroom, spacious kitchen/dining room with access to the private rear garden. The second floor offers a large principle bedroom with a range of fitted wardrobes and eaves storage. A second bathroom is just off the landing which leads to another double bedroom with further eaves storage

## **Bangalore Street**

Approximate Gross Internal Area = 1432 sq ft / 133.1 sq m (Excluding Reduced Headroom / Eaves)
Reduced Headroom / Eaves = 98 sq ft / 9.1 sq m
Total = 1530 sq ft / 142.2 sq m

Not to scale, for guidance only and must not be relied upon as a statement of fact All measurements and areas are approximate only and have been prepared in accordance with the current edition of the RICS Code of Measuring Practice