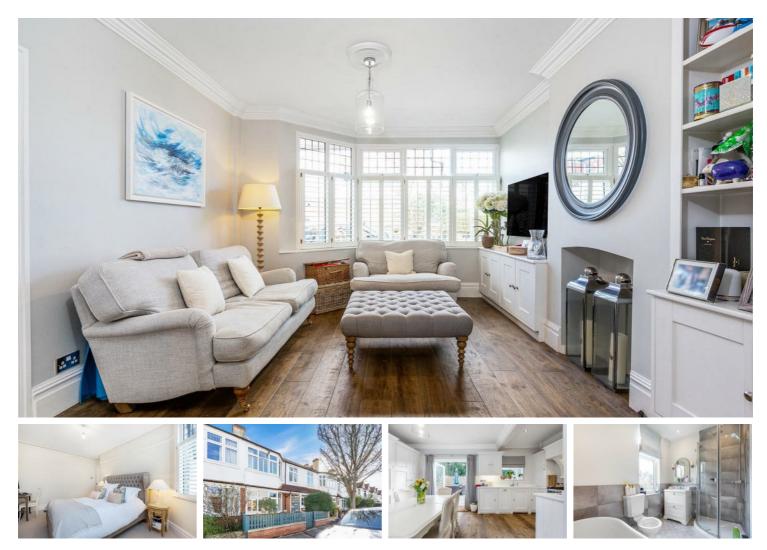

## Per Calendar Month

A family home located in Barnes with accommodation comprising of entrance hall, reception room, kitchen/dining room, three bedrooms and a bathroom. The property further benefits from a rear garden. The property is located within a few minutes walk of Barnes Village and White Hart Lane with their excellent shops and restaurants and offers easy access to both Barnes Bridge and Barnes Common station with their rapid services to London Waterloo and local bus services provide passage to Hammersmith with its multiple tube and bus links.

- Terraced House Entrance Hall Reception Room
- Kitchen/dining Room
- 🍹 EPC C

- Three bathrooms
  Modern Bathroom
  Private Garden
  Barnes Station
  - Barnes Common

OPEN 7 DAYS A WEEK • Weekdays until 9pm • Weekends until 5pm