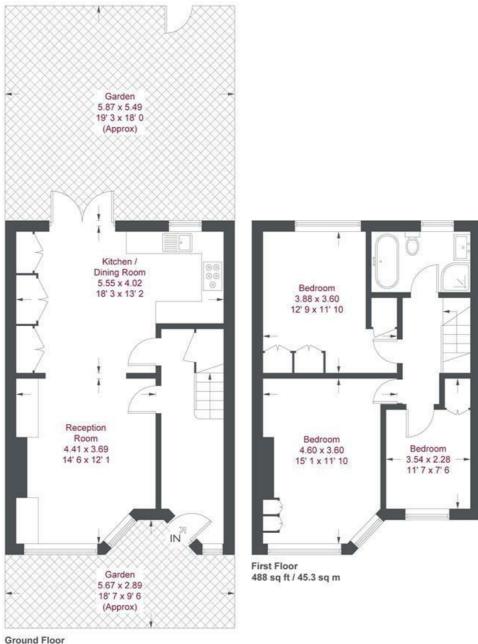

Ground Floor 503 sq ft / 46.7 sq m

### **Treen Avenue**

Approximate Gross Internal Area = 991 sq ft / 92 sq m

This plan is not to scale and must be used as layout guidance only. All measurements and areas are approximate and should not be relied upon to provide accurate information. This plan must not be relied upon when making property valuations, design considerations or any other such relevant decisions. We accept no responsibility or liability (whether in contract, tort or otherwise) in relation to any loss whatsoever arising from or in connection with any use of this plan or the adequacy, accuracy or completeness of it or any information within it.