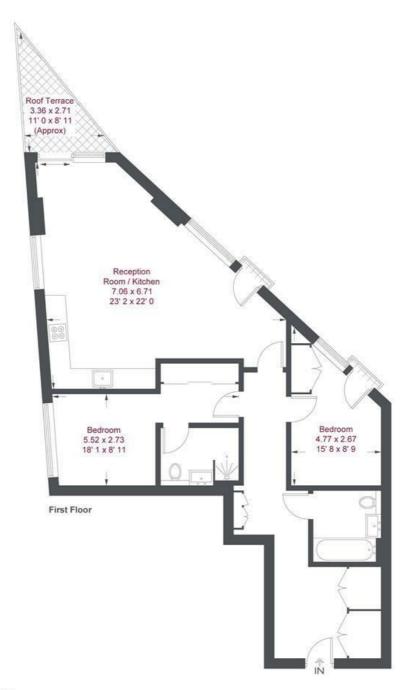

## Millenium House

Approximate Gross Internal Area = 904 sq ft / 84 sq m

This plan is not to scale and must be used as layout guidance only. All measurements and areas are approximate and should not be relied upon to provide accurate information. This plan must not be relied upon when making property valuations, design considerations or any other such relevant decisions. We accept no responsibility or liability (whether in contract, tort or otherwise) in relation to any loss whatsoever arising from or in connection with any use of this plan or the adequacy, accuracy or completeness of it or any information within it.