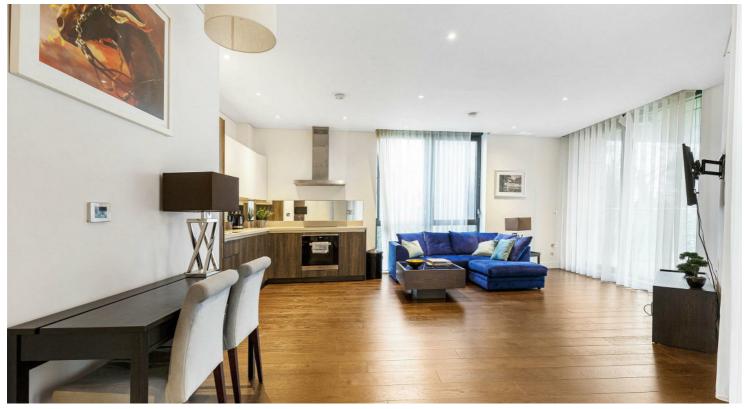

## Millenium House, Putney, SW15

Per Month

Stunning two double bedroom, two bathroom apartment adjacent to East Putney Tube. The property boasts a bright and airy open-plan kitchen/reception room. The kitchen is fitted with contemporary units with integrated appliances and there are sliding doors from the reception room which lead out to a large balcony. The main bedroom is well sized and has a large en suite shower room. There is a further double bedroom and a separate bathroom, with under floor heating throughout.

Two Double Bedrooms

Two Bathrooms

Large Open Place Reception

Modern Kitchen

EPC Rating - B

East Putney Tube

Brandlehow

On site Gym