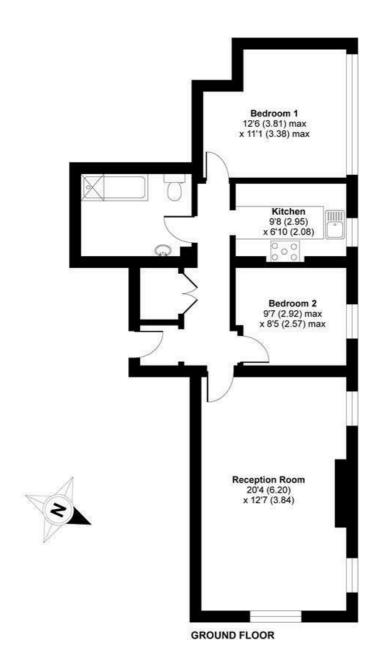

## Upper Richmond Road West, London, SW14

APPROX. GROSS INTERNAL FLOOR AREA 729 SQ FT 67.7 SQ METRES

Whilst every attempt has been made to ensure the accuracy of the floor plan contained here, measurements of doors, windows and rooms are approximate and no responsibility is taken for any error, omission or misstatement. These plans are for representation purposes only as defined by RICS Code of Measuring Practice and should be used as such by any prospective purchaser. Specifically no guarantee is given on the total square footage of the property if quoted on this plan. Any figure given is for initial guidance only and should not be relied on as a basis of valuation.

Copyright nichecom.co.uk 2019 Produced for James Anderson REF: 422181