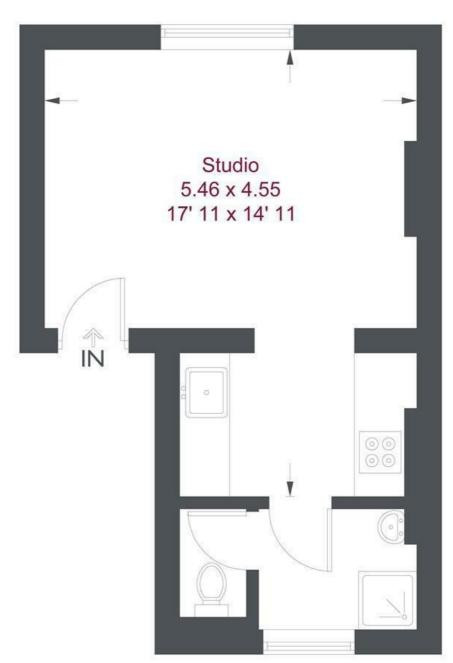

## Castelnau

Approximate Gross Internal Area = 283 sq ft / 26.3 sq m

Not to scale, for guidance only and must not be relied upon as a statement of fact All measurements and areas are approximate only and have been prepared in accordance with the current edition of the RICS Code of Measuring Practice