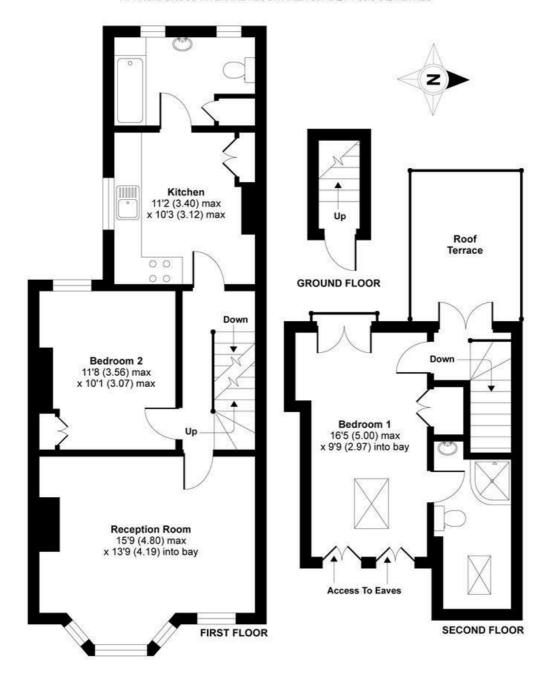

## Bendemeer Road, London, SW15

APPROX. GROSS INTERNAL FLOOR AREA 867 SQ FT 80.5 SQ METRES

Whilst every attempt has been made to ensure the accuracy of the floor plan contained here, measurements of doors, windows and rooms are approximate and no responsibility is taken for any error, omission or misstatement. These plans are for representation purposes only as defined by RICS Code of Measuring Practice and should be used as such by any prospective purchaser. Specifically no guarantee is given on the total square footage of the property if quoted on this plan. Any figure given is for initial guidance only and should not be relied on as a basis of valuation.