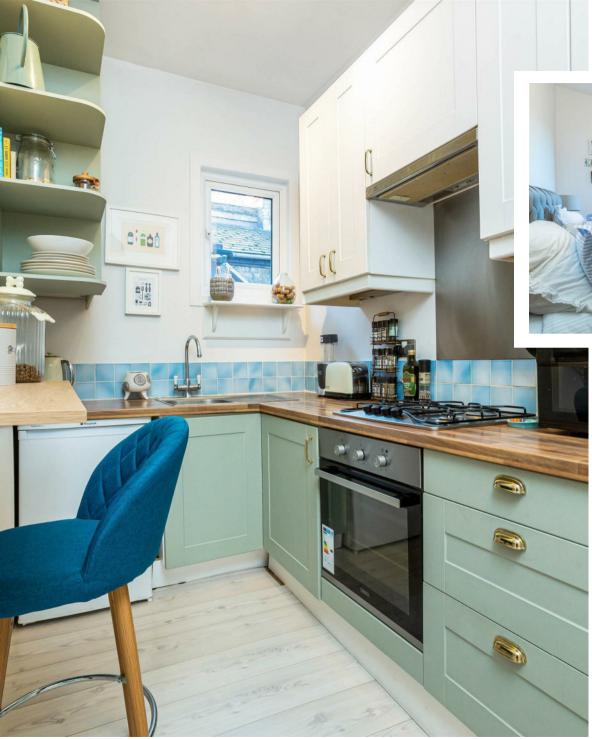

## Brandlehow Road London SW15

New to the market, a beautifully presented two bedroom first floor period conversion flat located on the highly desirable Brandlehow Road, Putney. This charming property would make an ideal first time purchase, light, spacious with high ceilings and many period features throughout. A particular feature is the stunning living room with a bay window, feature fire place and space to dine. The main bedroom is an excellent size followed by a second bedroom which is currently used as a study. A large modern bathroom with ample storage including space for a washing machine completes the accommodation. To be sold with no onward chain.

- 🛏 🛛 Two Bedrooms
- 📛 🛛 Large Modern Shower Room
- Stunning Reception Room
- Modern Fully Equipped Kitchen
- EPC Rating D
- Excellent Transport Links
- 😸 🛛 Brandlehow School Catchment
- Quiet, Desirable Location
- Immaculate Condition
- No Onward Chain