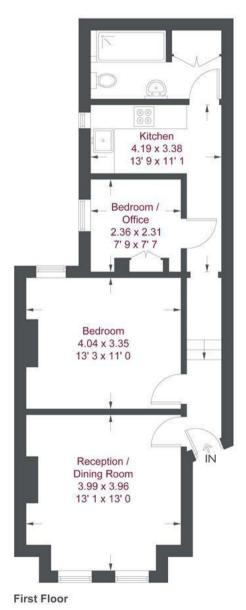

## Brandlehow Road Approximate Gross Internal Area = 588 sg ft / 54.6 sg m

This plan is not to scale and must be used as layout guidance only. All measurements and areas are approximate and should not be relied upon to provide accurate information. This plan must not be relied upon when making property valuations, design considerations or any other such relevant decisions. We accept no responsibility or liability (whether in contract, tort or otherwise) in relation to any loss whatsoever arising from or in connection with any use of this plan or the adequacy, accuracy or completeness of it or any information within it.