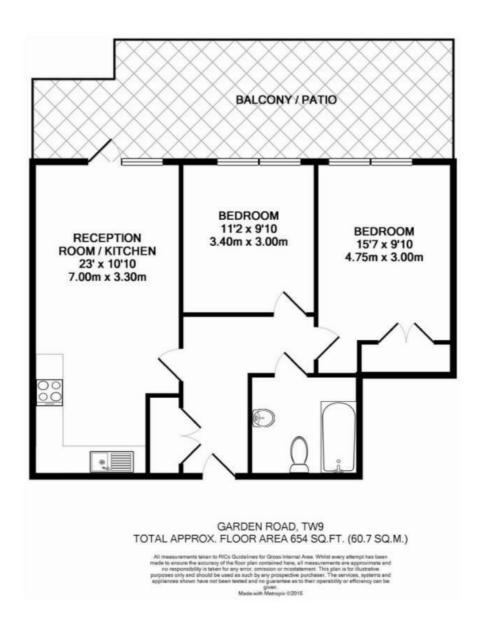

## Garden Road, Richmond, TW9

A well presented ground floor modern apartment with over 650 square foot of accommodation and a private south facing patio. This light and spacious property is offered for sale with no onward chain and has accommodation arranged to provide open plan living with a high gloss kitchen and integrated appliances, a modern family bathroom, a generous principal bedroom with built in wardrobes, a second bedroom and a private south facing garden. The set in a modern development located moments from North Sheen station, offering communal gardens, bike shed and lift access. North Sheen station (Zone 3) is just a short walk, as is Richmond town centre with its extensive shopping and leisure facilities and transport links. Kew Gardens and village and Richmond Park are also near by. Lease and service charge information is available upon request.

Two Bedrooms

One Bathroom

Open Plan Kitchen / Living Area

Modern Fully Integrated Kitchen

EPC Rating A

North Sheen Station & Richmond

Excellent Local Primary Schools

Popular Modern Development