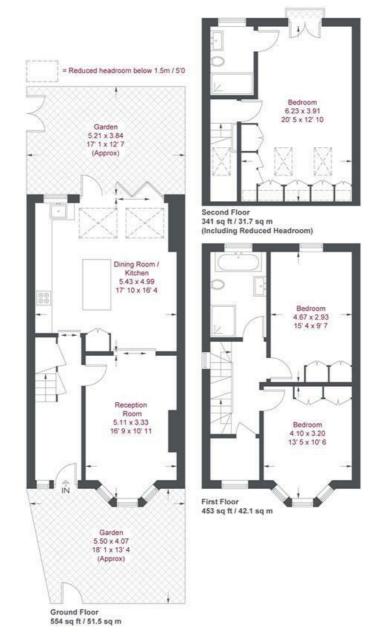

#### **Tudor Gardens**

Approximate Gross Internal Area = 1334 sq ft / 124 sq m (Excluding Reduced Headroom) Reduced Headroom = 14 sq ft / 1.3 sq m Total = 1348 sq ft / 125.3 sq m

This plan is not to scale and must be used as layout guidance only. All measurements and areas are approximate and should not be relied upon to provide accurate information. This plan must not be relied upon when making property valuations, design considerations or any other such relevant decisions. We accept no responsibility or liability (whether in contract, tort or otherwise) in relation to any loss whatsoever arising from or in connection with any use of this plan or the adequacy, accuracy or completeness of it or any information within it.