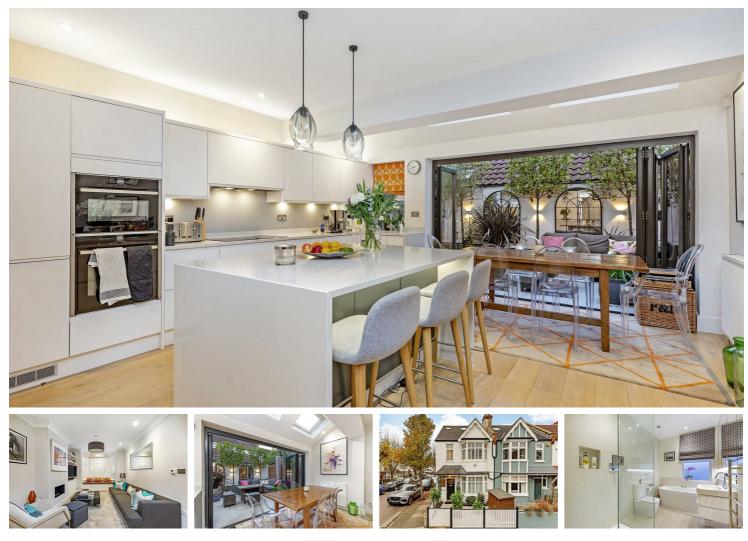

# Tudor Gardens, Barnes, SW13

## Per Month

Exceptional, refurbished and extended period family home located on a quiet residential road Barnes. This stunning, end-terrace property is one the finest houses in the area and provides superb, modern and light accommodation arranged over three floors. Careful thought and consideration has gone into the décor and design of this stunning home. The ground floor has been re-modelled and offers a spacious (enlarged) living room, cloakroom, and an impressive, extended kitchen/dining/family room, fitted with integrated appliances, an island and bi-folding doors leading out to the garden. The first floor comprises two double bedrooms, a study and a stylish family bathroom. A superb, spacious and light double bedroom with a stylish shower room are located on the second floor. The attractive rear garden is another lovely feature, and offers a modern contemporary feel. Close to outstanding schools and conveniently placed for the shops and amenities of White Hart Lane and Barnes Village. Barnes and Barnes Bridge stations are both within walking distance.

- Two Bathrooms
- Bright Reception Room

Three Double Bedrooms

- Stunning Kitchen Diner
- 🔆 EPC D / Council Tax F / Deposit 5,480.77
- 📄 🛛 Barnes Station
- Outstanding Local Schools
- White Hart Lane
- Study
- Minimum Term 12 Months / Holding Deposit 1,096.15