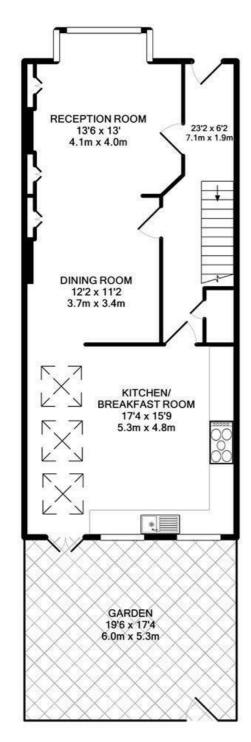

## TOTAL APPROX. FLOOR AREA 1283 SQ.FT. (119.1 SQ.M.)

Whilst every attempt has been made to ensure the accuracy of the floor plan contained here, measurements of doors, windows, rooms and any other items are approximate and no responsibility is taken for any error, omission, or mis-statement. This plan is for illustrative purposes only and should be used as such by any prospective purchaser. The services, systems and appliances shown have not been tested and no guarantee as to their operability or efficiency can be given

Made with Metropix ©2013

GROUND FLOOR APPROX. FLOOR AREA 688 SQ.FT. (63.9 SQ.M.)