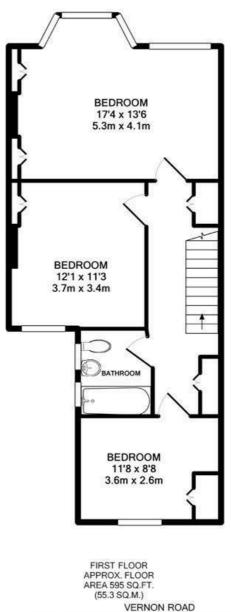

## TOTAL APPROX. FLOOR AREA 1283 SQ.FT. (119.1 SQ.M.)

Whilst every attempt has been made to ensure the accuracy of the floor plan contained here, measurements of doors, windows, rooms and any other items are approximate and no responsibility is taken for any error, omission, or mis-statement. This plan is for illustrative purposes only and should be used as such by any prospective purchaser. The services, systems and appliances shown have not been tested and no guarantee as to their operability or efficiency can be given