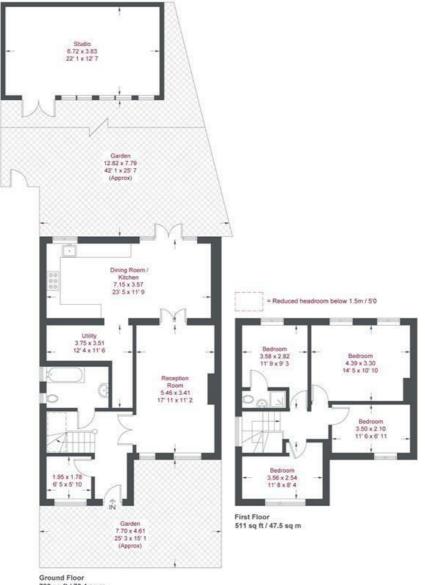

## 020 8876 6611

£800,000

Ground Floor 790 sq ft / 73.4 sq m (Including Reduced Headroom)

#### Lambert Avenue

Approximate Gross Internal Area = 1286 sq ft / 119.5 sq m (Excluding Reduced Headroom) Reduced Headroom = 15 sq ft / 1.4 sq m Studio = 278 sq ft / 25.8 sq m Total = 1579 sq ft / 146.7 sq m

This plan is not to scale and must be used as layout guidance only. All measurements and areas are approximate and should not be relied upon to provide accurate information. This plan must not be relied upon when making property valuations, design considerations or any other such relevant decisions. We accept no responsibility or liability (whether in contract, tort or otherwise) in relation to any loss whatsoever arising from or in connection with any use of this plan or the adequacy, accuracy or completeness of it or any information within it.