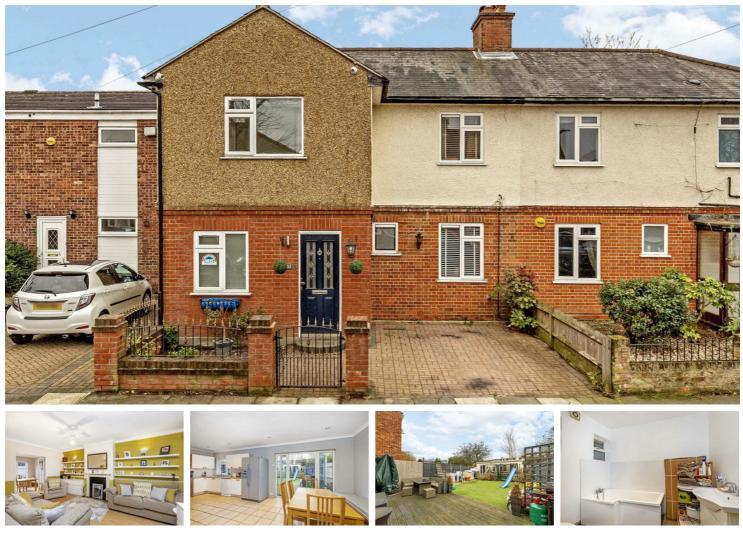

## Lambert Avenue, Richmond, TW9

A four bedroom semi-detached family home with off street parking and a south facing garden. This extended property offers four good sized bedrooms, two bathrooms (one en-suite), a study, separate utility room and an extended family living area with doors that open out to a south facing garden. Outside there is off-street parking to the front of the property and a 40ft south facing rear garden that benefits from a garden studio. The property is located within circa 1.2 miles of both Richmond Park and Royal Botanic Gardens Kew. Lambert Avenue is well positioned for a number of outstanding Ofsted rated schools including Marshgate, Holy Trinity and Grey Court. The commuter is equally well catered for with Richmond, Kew and North Sheen stations close to hand with additional excellent bus services to Central London.

- - Four Bedrooms
  - Two Bathrooms
    - One Reception Room
  - Extended Kitchen / Dining Room
  - 🐓 EPC Rating

- 🛱 🛛 North Sheen Station
- Holy Trinity Primary School
- Popular Residential Location
- South Facing Garden
- Off Street Parking