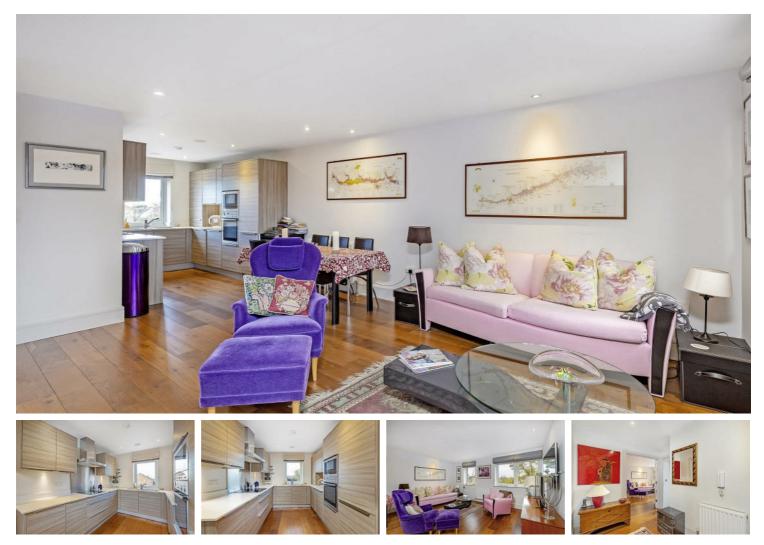

### Sheen Lane, London, SW14

A modern two double bedroom, two-bathroom apartment with off street parking located in the centre of East Sheen. This stunning property is presented to an exceptionally high standard throughout and offers approximately 800 sqft of accommodation that comprises; entrance hall, reception/dining room, a beautifully finished fully fitted contemporary kitchen, master bedroom with built in wardrobes and en-suite shower room, further double bedroom with built in wardrobes and further contemporary bathroom. The generous specification includes designer kitchens with premium granite work tops, Villeroy & Boch sanitary ware, Hansgrohe taps, bath and shower fittings, oak flooring to all living area, double glazing throughout, Cat 5 wiring and Sonos audio system with recessed speakers to all principal rooms. There is also allocated off street parking to the rear of the property making this an ideal property for electric vehicle charging. The property is ideally located for Mortlake Station providing direct access to Central London whilst the extensive shopping and leisure amenities of both East Sheen and Richmond including numerous boutique shops, restaurants, bars, gastro pubs and coffee shops are moments away. The Thames Path provides an idyllic walk along The River Thames with Barnes just minutes away. The extensive recreational amenities of Richmond Park, the largest of the Capital's eight Royal Parks and the biggest enclosed space in London is also a short walk away.

- Two Double Bedrooms
- Two Bathrooms
- Open Plan Kitchen / Living
- Modern Fully Equipped Kitchen
- EPC Rating C

- 🛱 🛛 Mortlake Station Nearby
- School Thomson House Primary School
- Central East Sheen Location
- OFF STREET PARKING
- NO ONWARD CHAIN