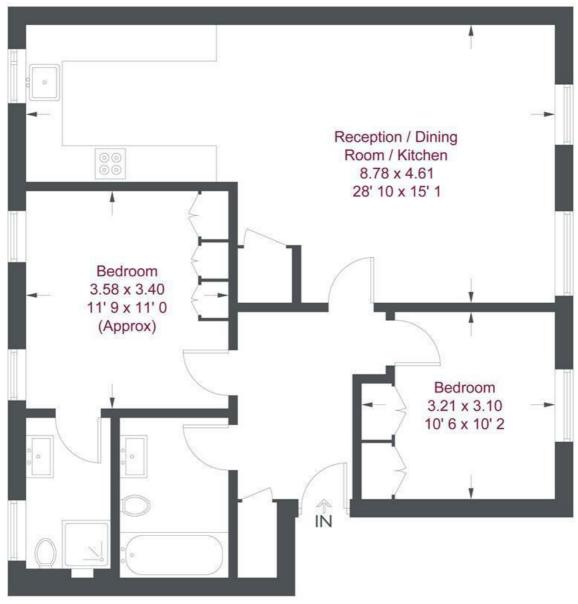

#### Second Floor

#### Sheen Lane

Approximate Gross Internal Area = 799 sq ft / 74.2 sq m

This plan is not to scale and must be used as layout guidance only. All measurements and areas are approximate and should not be relied upon to provide accurate information. This plan must not be relied upon when making property valuations, design considerations or any other such relevant decisions. We accept no responsibility or liability (whether in contract, tort or otherwise) in relation to any loss whatsoever arising from or in connection with any use of this plan or the adequacy, accuracy or completeness of it or any information within it.