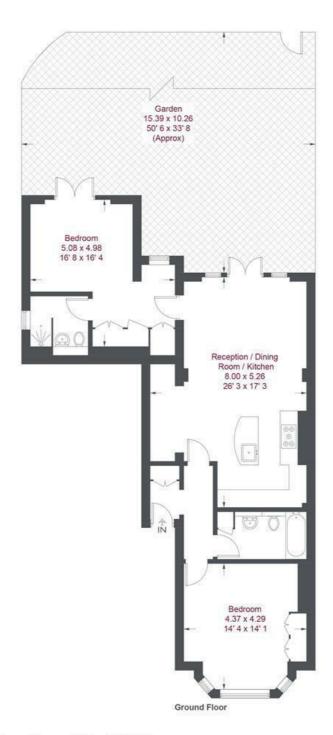

## West Hill

Approximate Gross Internal Area = 976 sq ft / 90.7 sq m

Not to scale, for guidance only and must not be relied upon as a statement of fact All measurements and areas are approximate only and have been prepared in accordance with the current edition of the RICS Code of Measuring Practice