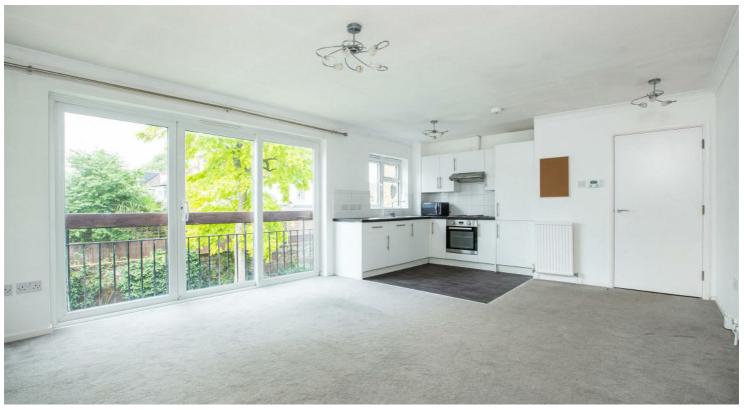

## 71 Temple Sheen Road, London, SW14

A large and newly renovated one bedroom apartment located on the Park Side of East Sheen with its own private garage. The property is presented in excellent order and boasts over 550 SQft of spacious and airy accommodation. The current layout offers front door into hallway, one modern shower bathroom, a wonderful west facing open plan kitchen / living area and a double bedroom with built in wardrobes. The property further benefits from a private garage and access to well-maintained communal gardens. Merricks Court is located on Temple Sheen Road and is within easy reach of the extensive shopping and leisure amenities of East Sheen. The property is offered for sale with a long lease and no onward chain. Viewing is highly recommended.

Large One Bedroom Flat

Modern Shower Bathroom

Open Plan Reception Room

Newly Fitted Kitchen

EPC Rating C

Connections From Mortlake Station

Top Floor (First) Apartment

Parkside Location