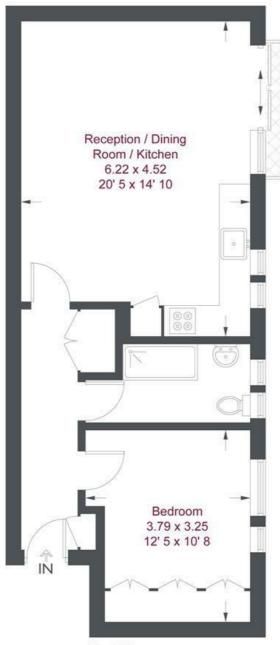

## 71 Temple Sheen Road, London, SW14

A large and newly renovated one bedroom apartment located on the Park Side of East Sheen with its own private garage. The property is presented in excellent order and boasts over 550 SQft of spacious and airy accommodation. The current layout offers front door into hallway, one modern shower bathroom, a wonderful west facing open plan kitchen / living area and a double bedroom with built in wardrobes. The property further benefits from a private garage and access to well-maintained communal gardens. Merricks Court is located on Temple Sheen Road and is within easy reach of the extensive shopping and leisure amenities of East Sheen. The property is offered for sale with a long lease and no onward chain. Viewing is highly recommended.

## Merrick's Court

Approximate Gross Internal Area = 556 sq ft / 51.7 sq m

This plan is not to scale and must be used as layout guidance only. All measurements and areas are approximate and should not be relied upon to provide accurate information. This plan must not be relied upon when making property valuations, design considerations or any other such relevant decisions. We accept no responsibility or liability (whether in contract, tort or otherwise) in relation to any loss whatsoever arising from or in connection with any use of this plan or the adequacy, accuracy or completeness of it or any information within it.