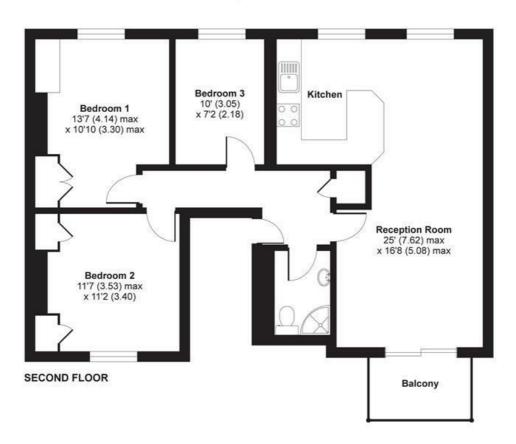

## Castelnau, London, SW13 9DH

APPROX. GROSS INTERNAL FLOOR AREA 826 SQ FT 76.7 SQ METRES

Whilst every attempt has been made to ensure the accuracy of the floor plan contained here, measurements of doors, windows and rooms are approximate and no responsibility is taken for any error, omission or misstatement. These plans are for representation purposes only as defined by RICS Code of Measuring Practice and should be used as such by any prospective purchaser. Specifically no guarantee is given on the total square footage of the property if quoted on this plan. Any figure given is for initial guidance only and should not be relied on as a basis of valuation.