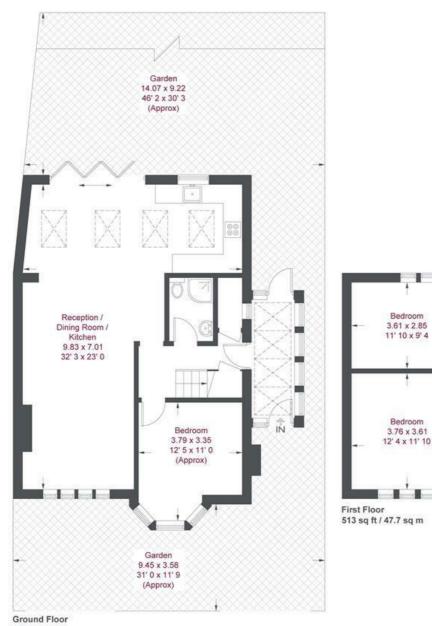

### Lambert Avenue

Approximate Gross Internal Area = 1364 sq ft / 126.8 sq m

This plan is not to scale and must be used as layout guidance only. All measurements and areas are approximate and should not be relied upon to provide accurate information. This plan must not be relied upon when making property valuations, design considerations or any other such relevant decisions. We accept no responsibility or liability (whether in contract, tort or otherwise) in relation to any loss whatsoever arising from or in connection with any use of this plan or the adequacy, accuracy or completeness of it or any information within it.