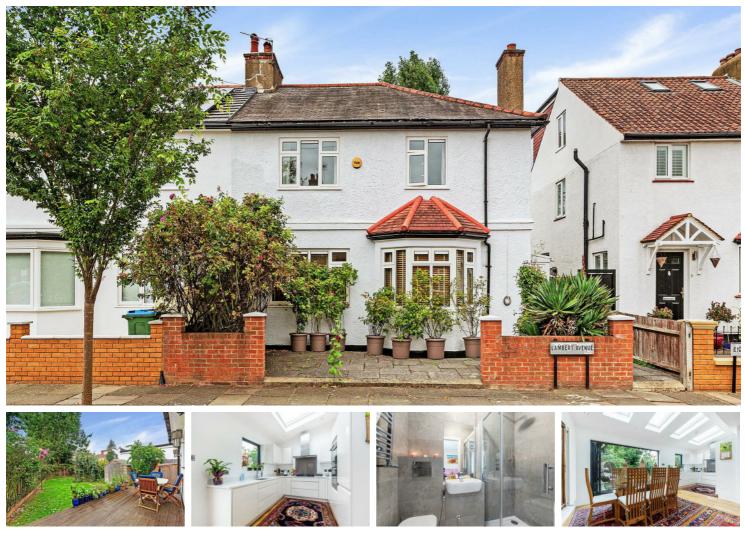

# Offers In The Region Of

A wonderful four bedroom semi-detached family home with a west facing garden. This stunning property has been extended and meticulously refurbished throughout to offer four good sized bedrooms, three bathrooms (one en-suite), a separate porch, separate utility room and a gorgeous extended family living area with bi-folding doors that open out to a mature west facing garden. There is also further potential to extend the accommodation into the loft (subject to the usual local authority consents). The property is located within circa 1.2 miles of both Richmond Park and Royal Botanic Gardens Kew. Lambert Avenue is well positioned for a number of outstanding Ofsted rated schools including Marshgate, Holy Trinity and Grey Court. The commuter is equally well catered for with Richmond, Kew and North Sheen stations close to hand with additional excellent bus services to Central London.

- Four Bedrooms

- Open Plan Kitchen / Living Area
- High End Kitchen With Appliances
- EPC Rating D

- 🕽 🛛 North Sheen Station Nearby
- 🔄 Excellent Local Primary Schools
- Residential Location
- West Facing Garden
- Potential To Extend (STP)