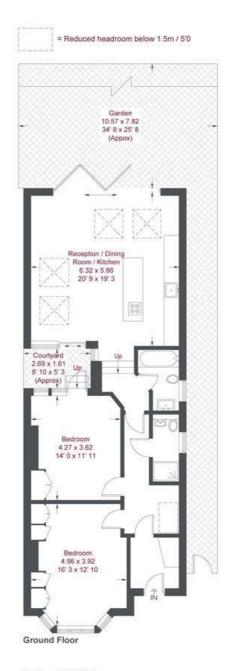

#### Elm Road

Approximate Gross Internal Area = 999 sq ft / 92.8 sq m (Excluding Reduced Headroom) Reduced Headroom = 9 sq ft / 0.9 sq m Total = 1008 sq ft / 93.7 sq m

This plan is not to scale and must be used as layout guidance only. All measurements and areas are approximate and should not be relied upon to provide accurate information. This plan must not be relied upon when making property valuations, design considerations or any other such relevant decisions. We accept no responsibility or liability (whether in contract, tort or otherwise) in relation to any loss whatsoever arising from or in connection with any use of this plan or the adequacy, accuracy or completeness of it or any information within it.