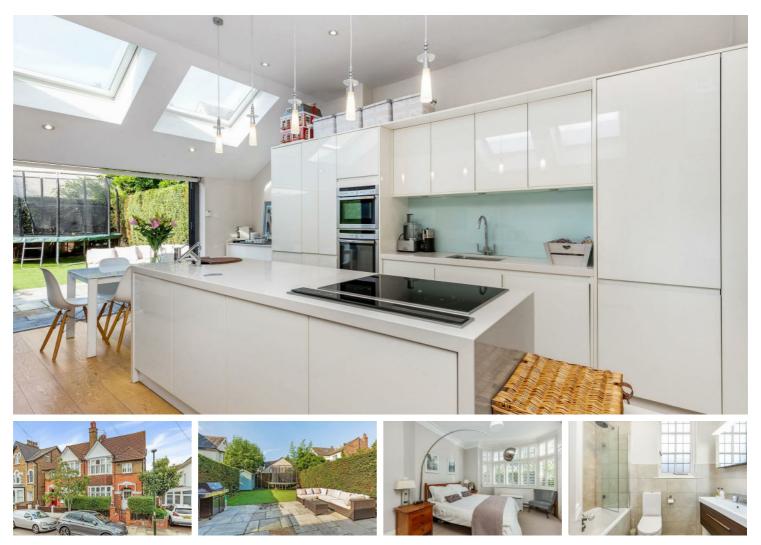

## Elm Road, London, SW14

A stunning two-bedroom Victorian conversion apartment with a private west facing garden located moments from the centre of East Sheen. This beautiful property has been extended and remodelled by the current owners to provide an entrance hall with space for a home office, two generous bedrooms both with built in wardrobes, two bathrooms and a stunning open plan kitchen / living area that opens onto a low maintenance west facing garden. This gorgeous home is offered to market for the first time in 18 years and has retained much of its original charm including high ceilings with original ceiling moulding and pretty bay windows. The property also benefits from useful side access and is conveniently located for the extensive shopping and leisure amenities of East Sheen including Waitrose, several gastro pubs, restaurants, and coffee shops. Mortlake station is within walking distance with direct access to London Waterloo. Richmond Park is of course also within easy reach.

- Two Double Bedrooms
- Two Bathrooms
- Wonderful Extended Family Room
- Modern High Gloss Kitchen
- EPC Rating C

- Near Mortlake Station
- 👌 Thomson House Primary School
- Central East Sheen Location
- Share Of Freehold
- Private West Facing Garden