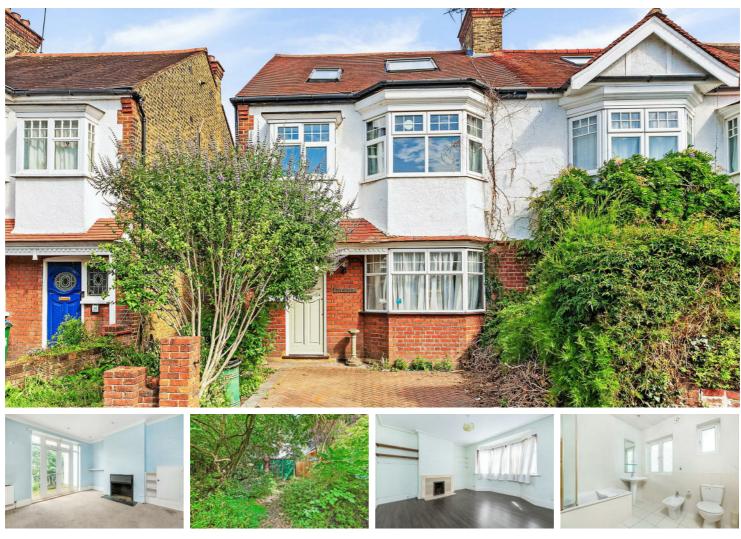

## Somerton Avenue, Richmond, TW9

£850,000

A four bedroom end terrace home with off street parking in need of some modernisation. The property offers great long term potential with further scope to extend (subject to planning). The living space on the ground floor comprises hallway, bay fronted lounge with fireplace, dining room with French Doors to the garden, fitted kitchen and under-stairs storage. There are stairs leading up to the first floor which offers landing, main double bedroom, second double bedroom, third single bedroom and a large modern bathroom with airing cupboard. There is further double bedroom and separate bathroom in the loft. To the rear is a good size private garden with useful side access and a large garage ideal for storage. Somerton Avenue is a well regarded location on the Richmond and SW14 border proving good access to both Richmond and East Sheen town centres. Mortlake Station, North Sheen Station and The River Thames are all easily accessible.

- 💻 Four Bedrooms

- Two Bathrooms
- Bay Fronted Reception Room
- 111 Potential To Extend Kitchen (STP)
- EPC Rating D

- North Sheen Station
- Excellent Local Schools
- Popular Residential Road
- No Onward Chain
- Off Street Parking