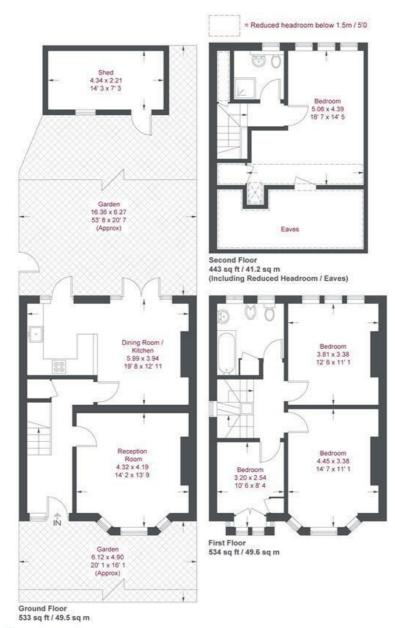

## **Somerton Avenue**

Approximate Gross Internal Area = 1338 sq ft / 124.3 sq m (Excluding Reduced Headroom / Eaves) Reduced Headroom / Eaves = 172 sq ft / 16 sq m Shed = 103 sq ft / 9.6 sq m Total = 1613 sq ft / 149.9 sq m

This plan is not to scale and must be used as layout guidance only. All measurements and areas are approximate and should not be relied upon to provide accurate information. This plan must not be relied upon when making property valuations, design considerations or any other such relevant decisions. We accept no responsibility or liability (whether in contract, tort or otherwise) in relation to any loss whatsoever arising from or in connection with any use of this plan or the adequacy, accuracy or completeness of it or any information within it.