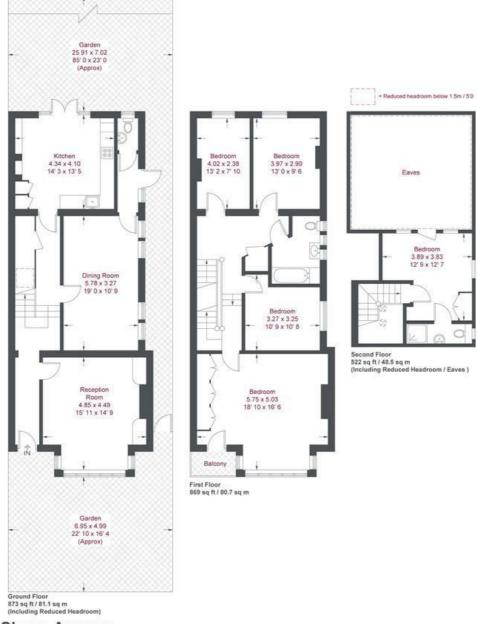

### **East Sheen Avenue**

Approximate Gross Internal Area = 1983 sq ft / 184.2 sq m (Excluding Reduced Headroom / Eaves) Reduced Headroom / Eaves = 281 sq ft / 26.1 sq m Total = 2264 sq ft / 210.3 sq m

This plan is not to scale and must be used as layout guidance only. All measurements and areas are approximate and should not be relied upon to provide accurate information. This plan must not be relied upon when making property valuations, design considerations or any other such relevant decisions. We accept no responsibility or liability (whether in contract, tort or otherwise) in relation to any loss whatsoever arising from or in connection with any use of this plan or the adequacy, accuracy or completeness of it or any information within it.