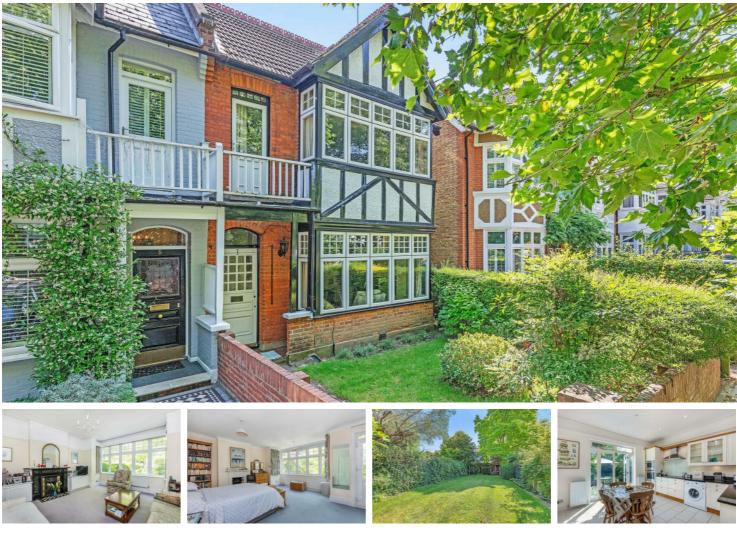

### East Sheen Avenue, London, SW14

A great opportunity to acquire this superbly proportioned five bedroom, semi-detached family home offering great potential to improve and enlarge subject to the usual consents. The property offers over 2,200 sqft of accommodation arranged over three floors and features a wonderful 84ft rear garden. The property is situated in this popular tree-lined avenue on the park side of East Sheen, less than half a mile from the main Sheen shopping centre and just over half a mile from Mortlake Railway Station, with its service to Clapham Junction and Waterloo. The Sheen Gate to Richmond Park is approximately a quarter of a mile away whilst Palewell Common is within 100 metres. There are many excellent schools in the general vicinity including St. Paul's, Tower House, Ibstock Place, The German and Swedish Schools, Colet Court and numerous first rate State Primary Schools.

- - Five Bedrooms
  - Two Bathrooms
    - Two Reception Rooms
  - Eat In Kitchen / Breakfast Room
  - EPC Rating D

- Close To Mortlake Station
- 🔄 Excellent Local Primary Schools
- Premier Tree Lined Avenue
- Potential To Extend Further (STC)
- In Excess of 2,200 Sqft