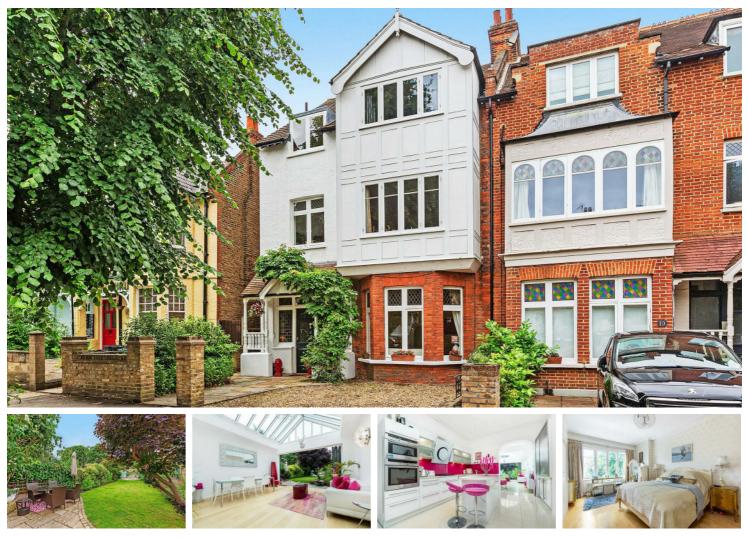

## Palewell Park, London, SW14

A substantial six-bedroom semi-detached house with off street parking and an 80ft west facing garden . The property has retained much of its original charm and offers over 2,700 sqft of accommodation arranged across three floors. There is currently six good sized bedrooms, a separate dressing room and w/c, two reception rooms, a modern extended kitchen/dining room, a separate utility, a large family bathroom, a further separate shower room and a fantastic 80ft west facing garden with a jacuzzi hot tub. There are a number of additional benefits to note including double glazed sash windows to the front, off street parking for two cars and also potential to extend the property further (subject to the usual local authority consents). Palewell Park is a highly regarded and sought-after Parkside road in the heart of East Sheen near Palewell Common. There is easy access to local shops, Richmond Park, several Outstanding Primary Schools as well as Mortlake Station and The River Thames.

- 📇 Six Bedrooms
- Dne Family Bathroom
  - Two Reception Rooms
- Extended Kitchen / Dining Room
- EPC Rating D

- 📮 Mortlake Station
- 👌 Outstanding Local Schools
- ♀ Popular Tree Lined Road
- In Excess of 2,700 SQft
- West Facing Garden & Off Street Parking