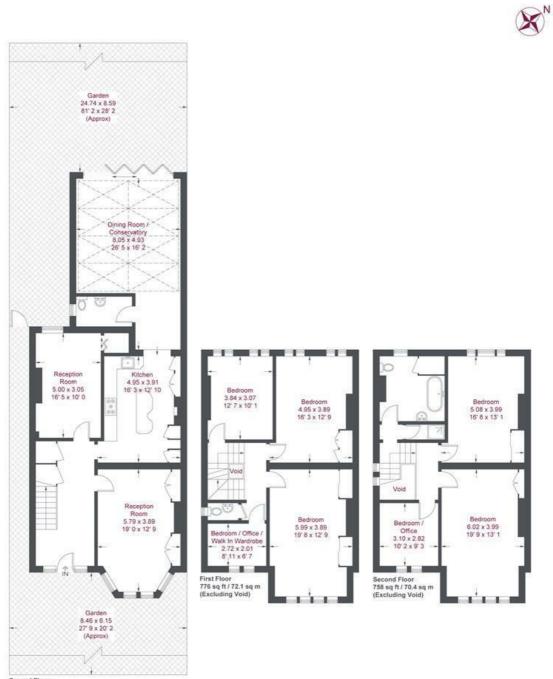

### **Palewell Park**

Approximate Gross Internal Area = 2770 sq ft / 257.3 sq m (Excluding Void)

This plan is not to scale and must be used as layout guidance only. All measurements and areas are approximate and should not be relied upon to provide accurate information. This plan must not be relied upon when making property valuations, design considerations or any other such relevant decisions. We accept no responsibility or liability (whether in contract, tort or otherwise) in relation to any loss whatsoever arising from or in connection with any use of this plan or the adequacy, accuracy or completeness of it or any information within it.