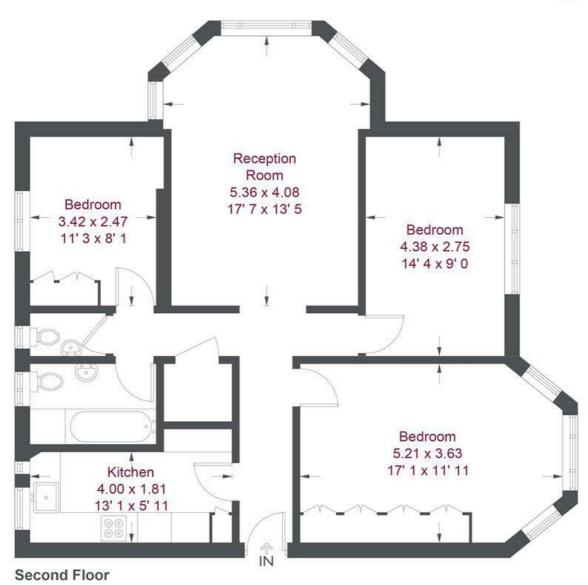

## **Sheen Court**

Approximate Gross Internal Area = 957 sq ft / 88.9 sq m

Not to scale, for guidance only and must not be relied upon as a statement of fact All measurements and areas are approximate only and have been prepared in accordance with the current edition of the RICS Code of Measuring Practice