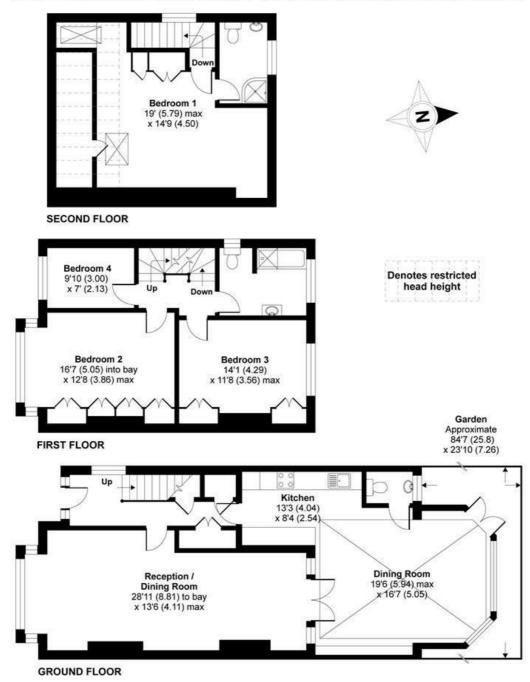

### Ullswater Road, Barnes, London, SW13

APPROX. GROSS INTERNAL FLOOR AREA 1820 SQ FT 169.1 SQ METRES (EXCLUDES RESTRICTED HEAD HEIGHT)

Whilst every attempt has been made to ensure the accuracy of the floor plan contained here, measurements of doors, windows and rooms are approximate and no responsibility is taken for any error, omission or misstatement. These plans are for representation purposes only as defined by RICS Code of Measuring Practice and should be used as such by any prospective purchaser. Specifically no guarantee is given on the total square footage of the property if quoted on this plan. Any figure given is for initial guidance only and should not be relied on as a basis of valuation.

Copyright nichecom.co.uk 2017 Produced for Barnes REF : 214110

OPEN 7 DAYS A WEEK • Weekdays until 9pm • Weekends until 5pm