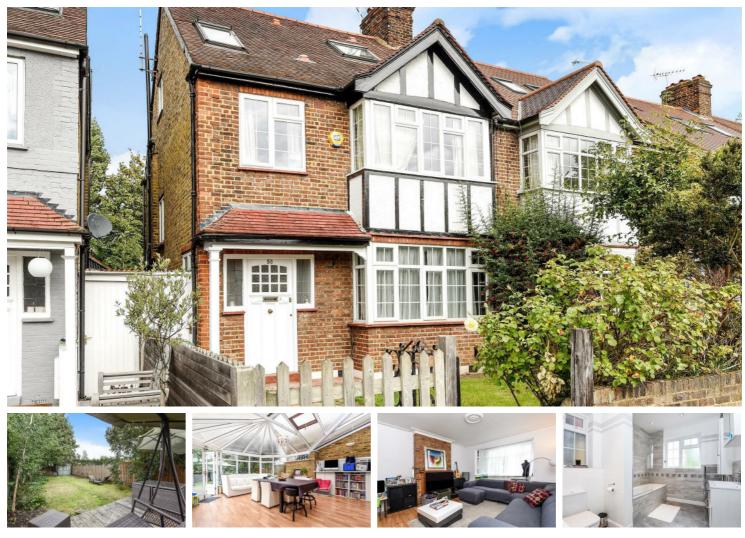

#### Guide Price

A nicely presented family home that provides an exceptional feeling of natural light and space, neatly situated in a highly desirable road. This fabulous, semi-detached house is located in a highly regarded location, convenient for the amenities of both Hammersmith and Barnes village. The property has spacious (approx. 1820 sq ft) accommodation over three floors and is arranged to provide a bay fronted double reception room, a large kitchen/diner/conservatory, a useful guest cloakroom, a principal bedroom with en-suite, three further double bedrooms and a luxury family bathroom. The property benefits from a large rear garden and is offered to market with no onward chain. Ullswater Road is located just moments from Barnes village and Hammersmith Bridge, providing convenient access to bus and underground rail services at Hammersmith Station. There are several renowned schools nearby, including St Paul's School, The Harrodian and The Swedish school.

- 🚆 Four Double Bedrooms
- - Double Reception Room
- Open Plan Kitchen/Dining Room

Two Modern Shower/Bathrooms

🔅 EPC Rating D

- 🚽 🛛 Near Barnes & Hammersmith Station
- Close To St Paul's School
- ♀ 🛛 Barnes Village Nearby
- Approx. 80ft Rear Garden
- End Of Chain