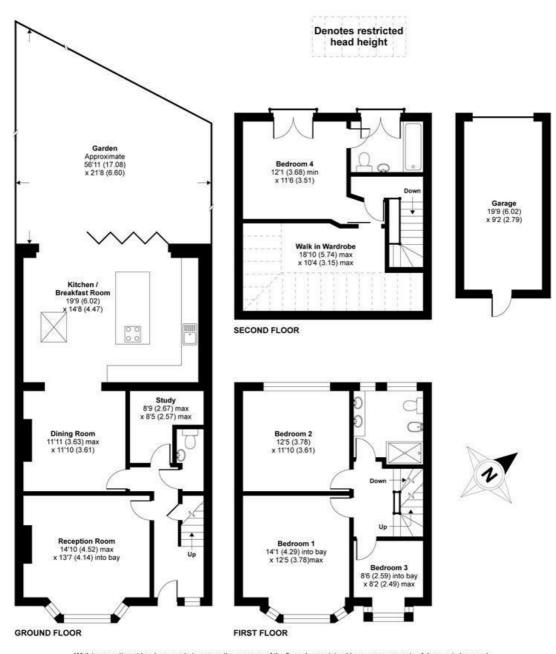

## Clifford Avenue, London, SW14

APPROX. GROSS INTERNAL FLOOR AREA 1921 SQ FT 178.4 SQ METRES (EXCLUDES RESTRICTED HEAD HEIGHT & INCLUDES GARAGE)

Whilst every attempt has been made to ensure the accuracy of the floor plan contained here, measurements of doors, windows and rooms are approximate and no responsibility is taken for any error, omission or misstatement. These plans are for representation purposes only as defined by RICS Code of Measuring Practice and should be used as such by any prospective purchaser. Specifically no guarantee is given on the total square footage of the property if quoted on this plan. Any figure given is for initial guidance only and should not be relied on as a basis of valuation.

Copyright nichecom.co.uk 2019 Produced for James Anderson REF: 415886