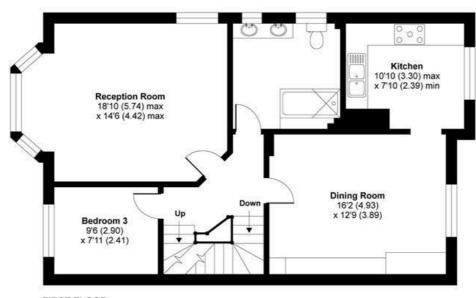

## Sheen Gate Gardens, London, SW14

APPROX. GROSS INTERNAL FLOOR AREA 1372 SQ FT 127.5 SQ METRES (EXCLUDES RESTRICTED HEAD HEIGHT)

SECOND FLOOR

GROUND FLOOR

Whilst every attempt has been made to ensure the accuracy of the floor plan contained here, measurements of doors, windows and rooms are approximate and no responsibility is taken for any error, omission or misstatement. These plans are for representation purposes only as defined by RICS Code of Measuring Practice and should be used as such by any prospective purchaser.

Specifically no guarantee is given on the total square footage of the property if quoted on this plan. Any figure given is for initial guidance only and should not be relied on as a basis of valuation.