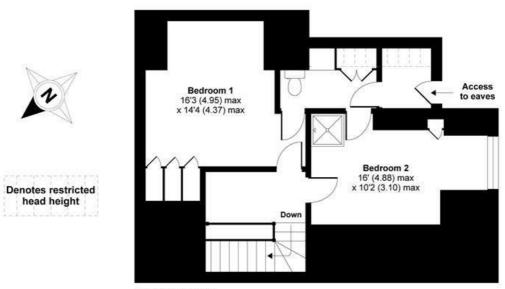

## Sheen Gate Gardens, London, SW14

APPROX. GROSS INTERNAL FLOOR AREA 1372 SQ FT 127.5 SQ METRES (EXCLUDES RESTRICTED HEAD HEIGHT)

SECOND FLOOR

GROUND FLOOR

Whilst every attempt has been made to ensure the accuracy of the floor plan contained here, measurements of doors, windows and rooms are approximate and no responsibility is taken for any error, omission or misstatement. These plans are for representation purposes only as defined by RICS Code of Measuring Practice and should be used as such by any prospective purchaser.

Specifically no guarantee is given on the total square footage of the property if quoted on this plan. Any figure given is for initial guidance only and should not be relied on as a basis of valuation.