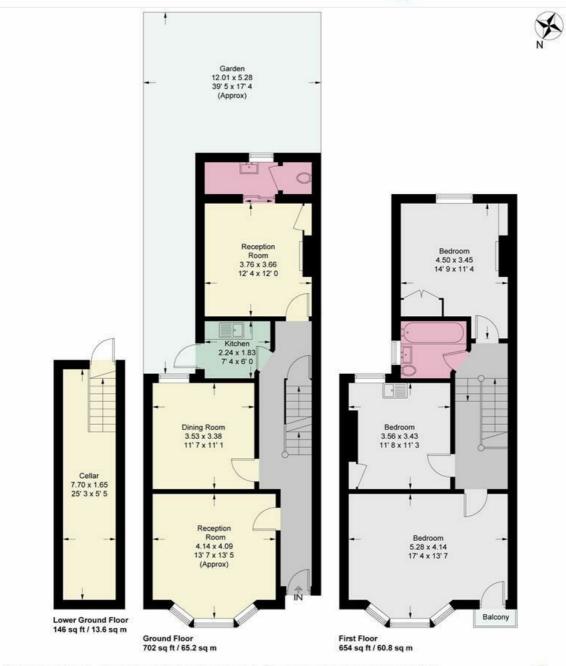

### **Rotherwood Road**

Approximate Gross Internal Area = 1502 sq ft / 139.6 sq m

This plan is not to scale and must be used as layout guidance only. All measurements and areas are approximate and should not be relied upon to provide accurate information. This plan must not be relied upon when making property valuations, design considerations or any other such relevant decisions. We accept no responsibility or liability (whether in contract, tort or otherwise) in relation to any loss whatsoever arising from or in connection with any use of this plan or the adequacy, accuracy or completeness of it or any information within it.