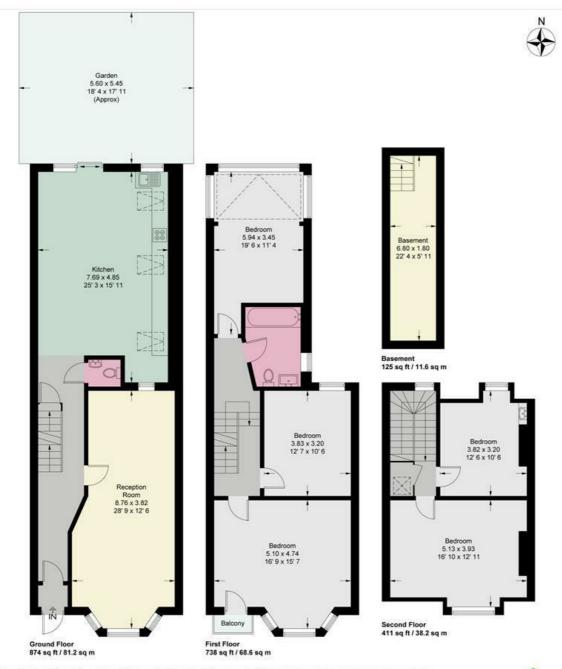

Five bedrooms

Two bathrooms

Double reception room

Extended kitchen/diner

EPC Rating D/ Council tax band F/ Freehold

Outstanding local primary schools close by

Over three floors, 2148 Sq ft

Updating required, no onward chain

Putney Station is a three minute walk from this property

This plan is not to scale and must be used as layout guidance only. All measurements and areas are approximate and should not be relied upon to provide accurate information. This plan must not be relied upon when making property valuations, design considerations or any other such relevant decisions. We accept no responsibility or liability (whether in contract, tort or otherwise) in relation to any loss whatsoever arising from or in connection with any use of this plan or the adequacy, accuracy or completeness of it or any information within it.