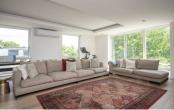

#### The open plan reception room/fully fitted kitchen boasts wood flooring and Miele and Siemens integrated appliances including dishwasher and wine cooler and a private south facing decked terrace. Further, the master bedroom offers dressing area and en suite bathroom with shower and a bath, second double bedroom with fitted wardrobes and en suite shower room, third bedroom which is very spacious, guest cloakroom, utility cupboard with combined washing machine and clothes dryer and ample storage throughout.