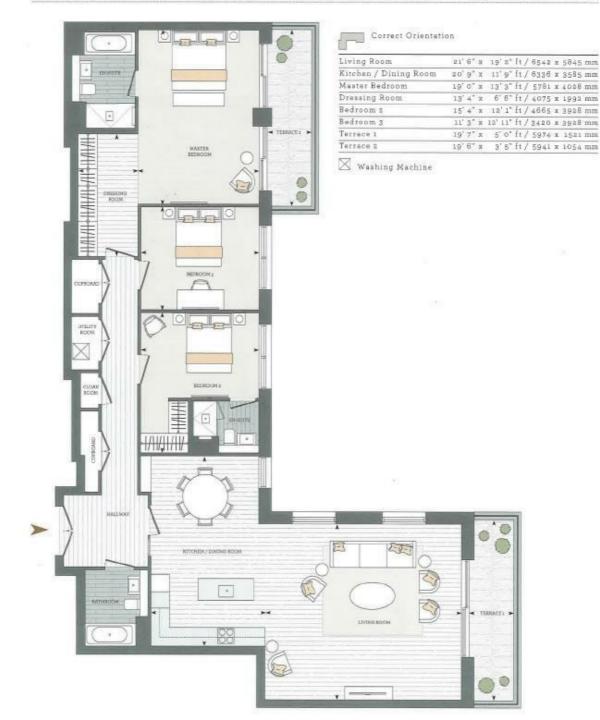

#### The open plan reception room/fully fitted kitchen boasts wood flooring and Miele and Siemens integrated appliances including dishwasher and wine cooler and a private south facing decked terrace. Further, the master bedroom offers dressing area and en suite bathroom with shower and a bath, second double bedroom with fitted wardrobes and en suite shower room, third bedroom which is very spacious, guest cloakroom, utility cupboard with combined washing machine and clothes dryer and ample storage throughout.

## **3 BEDROOMS**

Apartment Area 1765 sq ft / 164 sq m Total Terrace Area 163 sq ft / 15 sq m

| Floor        | Apartment no. |
|--------------|---------------|
| Floor 5      |               |
| Floor 4      | 4.103         |
| Floors       | 100000        |
| Floor 2      |               |
| Fleers       |               |
| Ground Floor |               |
| Lower Ground |               |