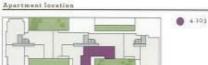

## **3 BEDROOMS**

Apartment Area 1765 sq ft / 164 sq m Total Terrace Area 163 sq ft / 15 sq m

| Floor        | Apartment no. |
|--------------|---------------|
| Floor 5      |               |
| Floor 4      | 4.103         |
| Floors       | 100000        |
| Floor 2      |               |
| Fleers       |               |
| Ground Floor |               |
| Lower Ground |               |