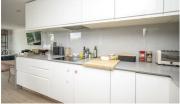

#### The open plan reception room/fully fitted kitchen boasts wood flooring and Miele and Siemens integrated appliances including dishwasher and wine cooler and a private south facing decked terrace. Further, the master bedroom offers dressing area and en suite bathroom with shower and a bath, second double bedroom with fitted wardrobes and en suite shower room, third bedroom which is very spacious, guest cloakroom, utility cupboard with combined washing machine and clothes dryer and ample storage throughout.