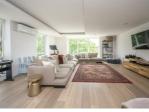

#### The open plan reception room/fully fitted kitchen boasts wood flooring and Miele and Siemens integrated appliances including dishwasher and wine cooler and a private south facing decked terrace. Further, the master bedroom offers dressing area and en suite bathroom with shower and a bath, second double bedroom with fitted wardrobes and en suite shower room, third bedroom which is very spacious, guest cloakroom, utility cupboard with combined washing machine and clothes dryer and ample storage throughout.

Three Bathrooms

- Large Open Plan Reception
- Modern Kitchen

- Fulham Boradway
- Two Balconies
- Parking
- Concierge and Gym
- Minimum Term 12 Months / Deposit £5769.23