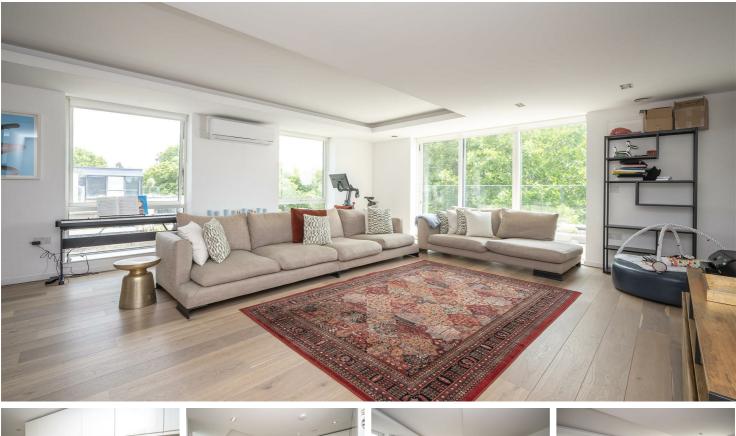

#### The open plan reception room/fully fitted kitchen boasts wood flooring and Miele and Siemens integrated appliances including dishwasher and wine cooler and a private south facing decked terrace. Further, the master bedroom offers dressing area and en suite bathroom with shower and a bath, second double bedroom with fitted wardrobes and en suite shower room, third bedroom which is very spacious, guest cloakroom, utility cupboard with combined washing machine and clothes dryer and ample storage throughout.

Three Bathrooms

- Large Open Plan Reception
- Modern Kitchen

- Fulham Boradway
- Two Balconies
- Parking
- Concierge and Gym
- Minimum Term 12 Months / Deposit £5769.23