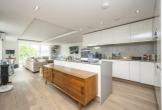

#### The open plan reception room/fully fitted kitchen boasts wood flooring and Miele and Siemens integrated appliances including dishwasher and wine cooler and a private south facing decked terrace. Further, the master bedroom offers dressing area and en suite bathroom with shower and a bath, second double bedroom with fitted wardrobes and en suite shower room, third bedroom which is very spacious, guest cloakroom, utility cupboard with combined washing machine and clothes dryer and ample storage throughout.