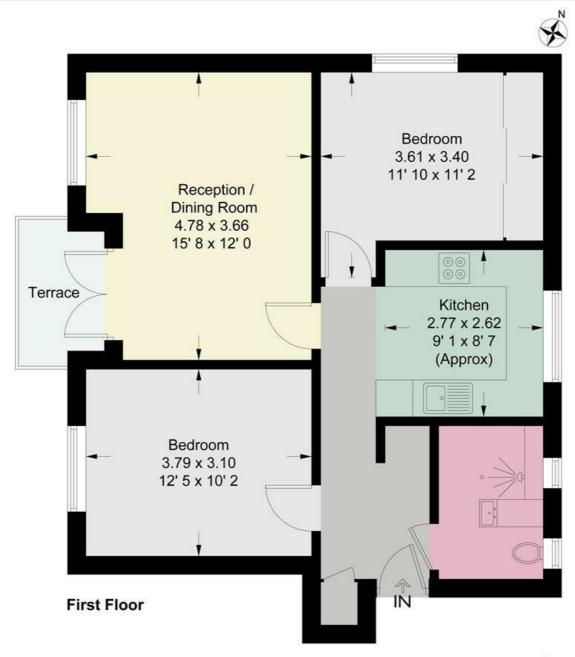

Two double bedrooms

Modern bathroom

Spacious reception room, space to dine and access to a private

Modern, high quality kitchen with integrated appliances

Close to Putney Heath, Quiet Location, Ideal first time purchase

Located on the first floor, south facing balcony

Immaculate, turn key condition

Service charge is low, £1100 PA. Leasehold, 90 years remain

Arguably one of the best examples sold on this development

This plan is not to scale and must be used as layout guidance only. All measurements and areas are approximate and should not be relied upon to provide accurate information. This plan must not be relied upon when making property valuations, design considerations or any other such relevant decisions. We accept no responsibility or liability (whether in contract, tort or otherwise) in relation to any loss whatsoever arising from or in connection with any use of this plan or the adequacy, accuracy or completeness of it or any information within it.