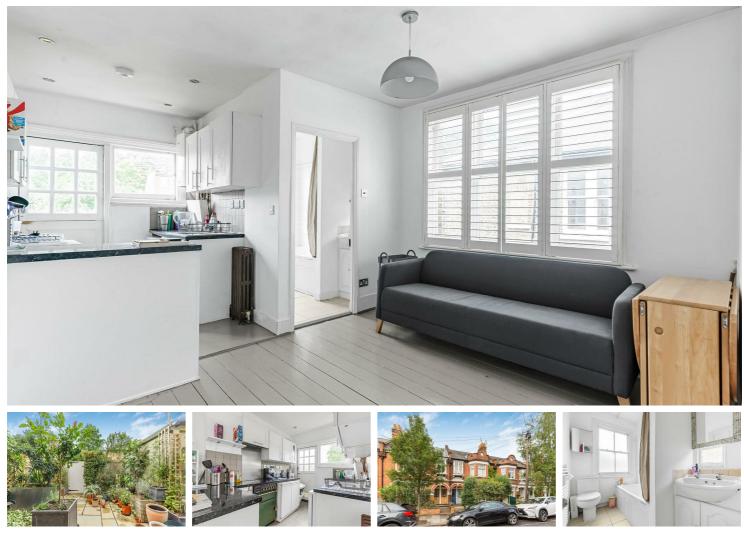

## £2,500 Per Month

Cowley Road, London, SW14

Per Month

Bright and spacious three-bedroom apartment located on a leafy residential road in Mortlake.

This well-presented property features a generous living room, a modern kitchen/dining area with direct access to a shared garden, a spacious principal bedroom, two further double bedrooms, and a stylish family bathroom. Ideally situated just a short walk from the mainline train station, the apartment is also within the catchment area for highly regarded local schools.

- Three Bedrooms
- Modern Bathroom
- Bright Reception Room
- 111 Modern Kitchen
- EPC E | Council Tax E | Deposit £2,884.61 -,@;
- Barnes Bridge Station
- **River Thames**
- Shared Garden
- **On-Street Parking**
- 12 Month Minimum Term | £576.92 Holding Deposit