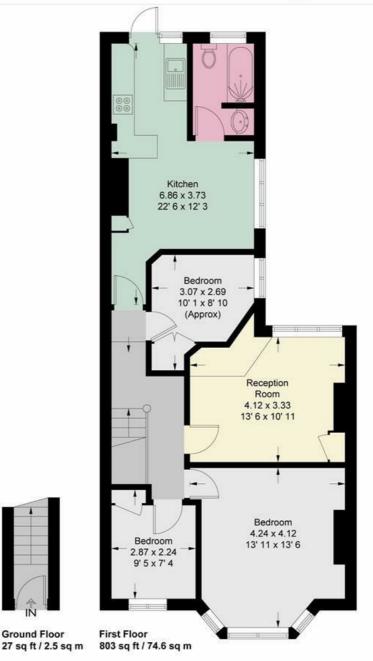

### **Cowley Road**

Approximate Gross Internal Area = 830 sq ft / 77.1 sq m

This plan is not to scale and must be used as layout guidance only. All measurements and areas are approximate and should not be relied upon to provide accurate information. This plan must not be relied upon when making property valuations, design considerations or any other such relevant decisions. We accept no responsibility or liability (whether in contract, tort or otherwise) in relation to any loss whatsoever arising from or in connection with any use of this plan or the adequacy, accuracy or completeness of it or any information within it.