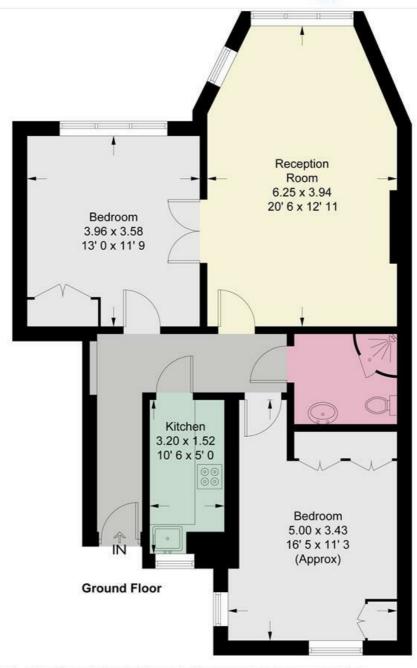

The flat comprises two comfortable bedrooms, providing ample space for a small family or professionals seeking a home office. The bathroom is conveniently located, ensuring ease of access for all residents.

This property presents a wonderful opportunity for anyone looking to settle in a welcoming community while enjoying the comforts of modern living.

Two Double Bedrooms

One Bathroom

Reception/Dining Room

Separate Kitchen

EPC D / Council Tax E / Holding Deposit £542.30

Putney Mainline Station

Putney High School

Communal Gardens

Off Street Parking

Minimum Term 12 Months / Deposit £2711.53

This plan is not to scale and must be used as layout guidance only. All measurements and areas are approximate and should not be relied upon to provide accurate information. This plan must not be relied upon when making property valuations, design considerations or any other such relevant decisions. We accept no responsibility or liability (whether in contract, tort or otherwise) in relation to any loss whatsoever arising from or in connection with any use of this plan or the adequacy, accuracy or completeness of it or any information within it.