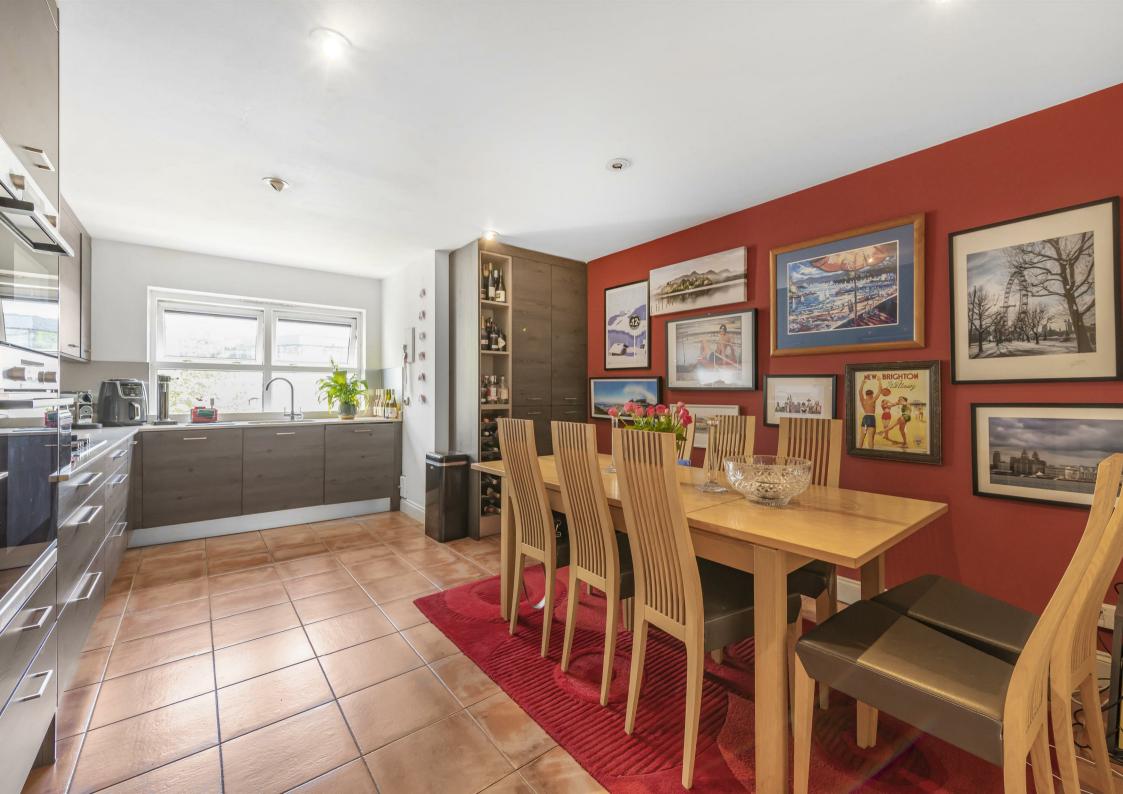

As you enter, you are greeted by a vast reception area that provides a welcoming atmosphere, perfect for both relaxation and entertaining. The wide hallways enhance the sense of space throughout the flat, making it feel even more inviting. The large kitchen/diner is a delightful feature, offering a perfect setting for family meals or social gatherings.