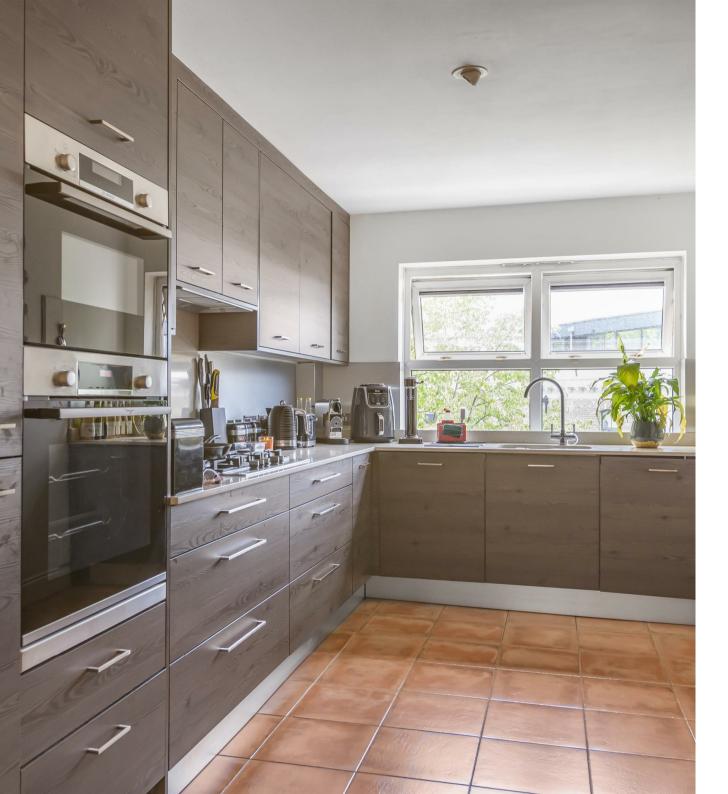

As you enter, you are greeted by a vast reception area that provides a welcoming atmosphere, perfect for both relaxation and entertaining. The wide hallways enhance the sense of space throughout the flat, making it feel even more inviting. The large kitchen/diner is a delightful feature, offering a perfect setting for family meals or social gatherings.