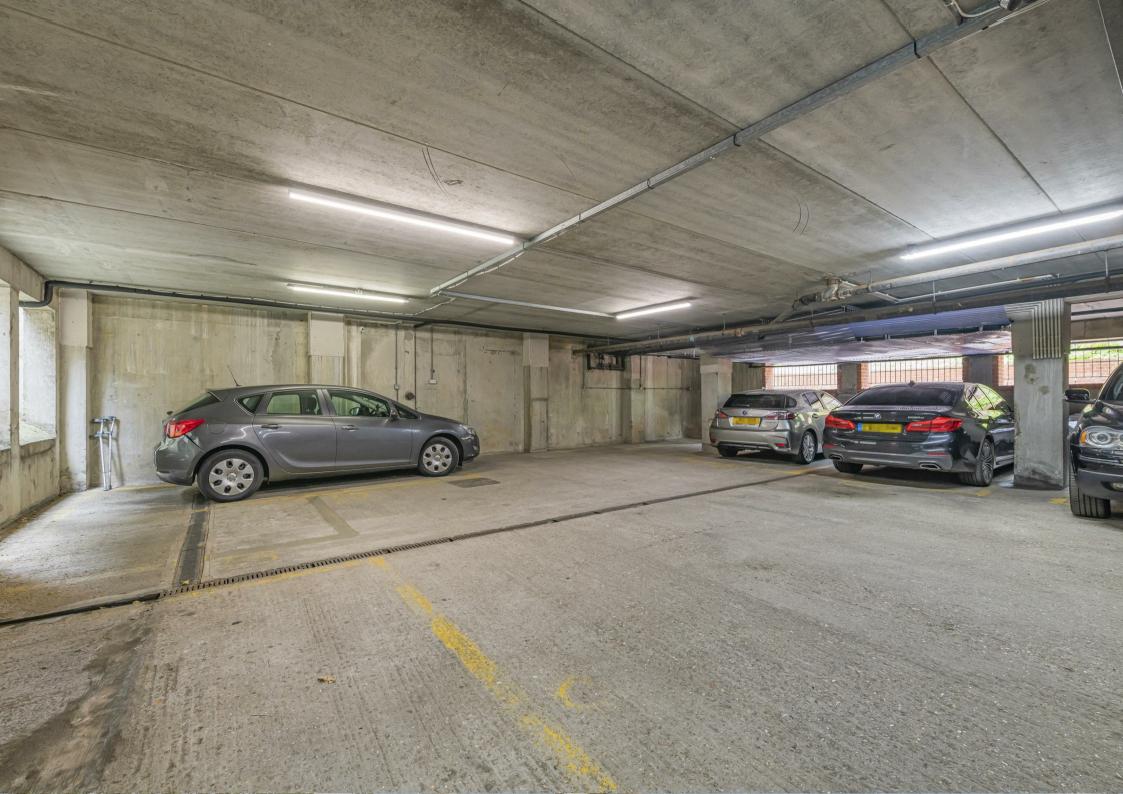

This flat is situated on the third floor of a well-regarded building, which is in excellent condition and requires no external wall safety (ESW1) work. Residents will appreciate the communal south-facing garden, ideal for enjoying sunny days outdoors. The property also benefits from secure underground parking for one vehicle, along with additional visitors' parking, ensuring convenience for both residents and guests.