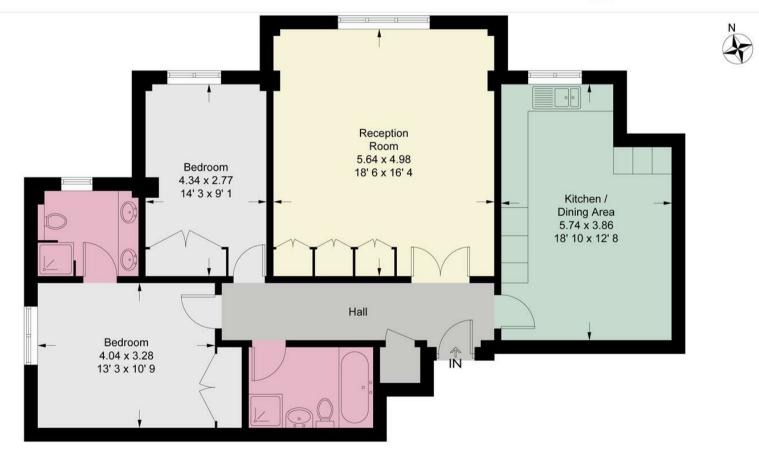

## **Seymour Court**

Approximate Gross Internal Area = 1055 sq ft / 98 sq m

(J4)

151 Upper Richmond Road Putney London

SW15 2TX

0208 785 4400 sales@japutney.co.uk Third Floor

This plan is not to scale and must be used as layout guidance only. All measurements and areas are approximate and should not be relied upon to provide accurate information. This plan must not be relied upon when making property valuations, design considerations or any other such relevant decisions. We accept no responsibility or liability (whether in contract, tort or otherwise) in relation to any loss whatsoever arising from or in connection with any use of this plan or the adequacy, accuracy or completeness of it or any information within it.